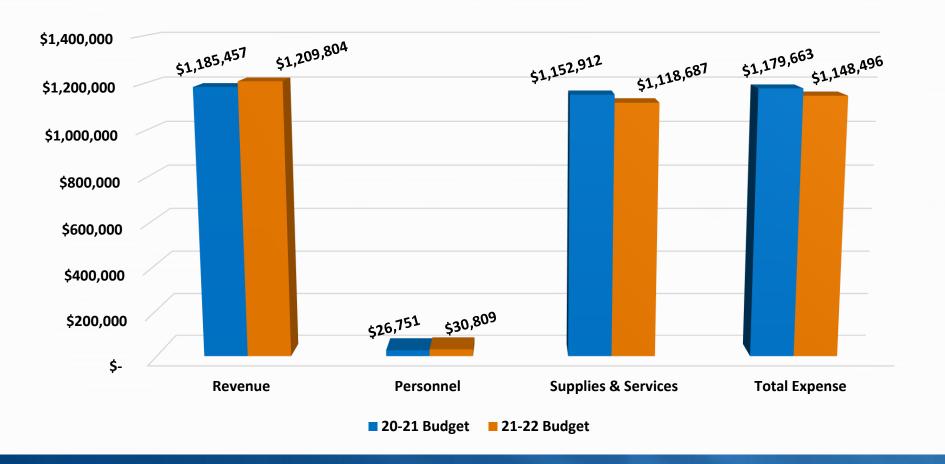

## Fund 10 - Revenue Change

- Changes to Fiscal Year 2021-2022 Revenue:
  - Increased Property Tax Revenue from 0% to 2.0%
  - Property Tax Revenue Increase of \$189,728

| Revenue      | Requested   | Proposed    |
|--------------|-------------|-------------|
| Property Tax | \$7,112,192 | \$7,301,919 |

#### Fund 10 - Personnel

Changes to Fiscal Year 2021-2022 Personnel Expenses:

| Expense               | Requested (4/24/21) | Proposed    |
|-----------------------|---------------------|-------------|
| Full Time Salaries:   | \$2,351,188         | \$2,454,232 |
| Cell Phone Allowance: | \$13,560            | \$14,640    |
| Retirement:           | \$410,040           | \$428,554   |
| Employee Insurance:   | \$313,242           | \$336,993   |
| Workers Compensation: | \$175,468           | \$187,751   |

### Fund 10 - Services & Supplies

Changes to Fiscal Year 2021-2022 Services and Supplies:

| Expense                         | Requested | Proposed |
|---------------------------------|-----------|----------|
| Professional & Special Services | \$68,224  | \$67,000 |
| Employee Morale                 | \$-       | \$3,000  |
| Uniform Allowance               | \$10,070  | \$11,070 |

# Preliminary General Fund 10 Budget FY 21-22

- Proposed Budget:
  - Fund 10:
    - \$8,314,707 in Revenue
    - \$8,267,270 in Expenses
    - Revenue Exceeds Expenses by \$47,437
  - \$703,880 in Capital