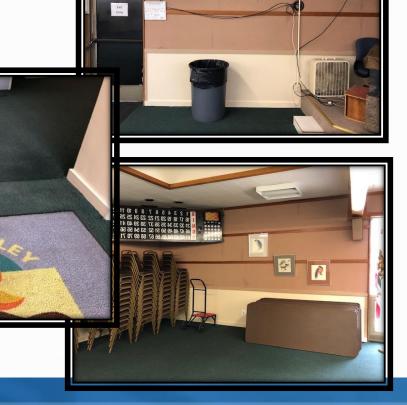

#### **Senior Center Renovations**

Replace the Carpet

Purchase or install new fabric on the sound boards

# Proposed FY21-22 Capital Items (Admin and Rec)

| Project                                         | Cost<br>Estimates | Project<br>Year | Funding |
|-------------------------------------------------|-------------------|-----------------|---------|
| American with Disabilities Act Transition Plan: | \$82,880          | New Item        | Capital |
| Room #7 Conversion:                             | \$10,000          | New Item        | Capital |
| Bingo Console Replacement:                      | \$15,000          | U/K             | Capital |
| TOTAL:                                          | \$107,880         |                 |         |