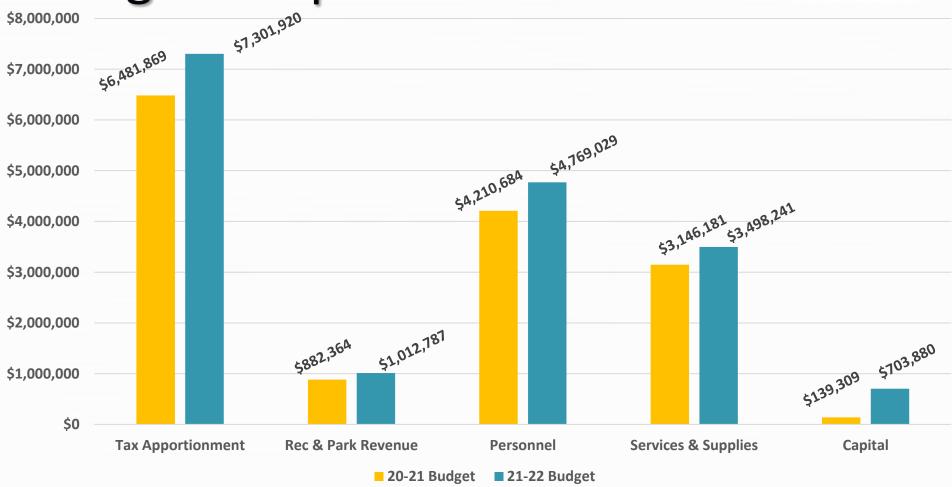

## Fund 10 - Revenue Change

- Changes to Fiscal Year 2021-2022 Revenue:
  - Increased Property Tax Revenue from 0% to 2.0%
  - Property Tax Revenue Increase of \$189,728

| Revenue      | Requested   | Proposed    |
|--------------|-------------|-------------|
| Property Tax | \$7,112,192 | \$7,301,919 |

#### Fund 10 - Personnel

Changes to Fiscal Year 2021-2022 Personnel Expenses:

| Expense               | Requested (4/24/21) | Proposed    |
|-----------------------|---------------------|-------------|
| Full Time Salaries:   | \$2,351,188         | \$2,454,232 |
| Cell Phone Allowance: | \$13,560            | \$14,640    |
| Retirement:           | \$410,040           | \$428,554   |
| Employee Insurance:   | \$313,242           | \$336,993   |
| Workers Compensation: | \$175,468           | \$187,751   |

### Fund 10 - Services & Supplies

Changes to Fiscal Year 2021-2022 Services and Supplies:

| Expense                         | Requested | Proposed |
|---------------------------------|-----------|----------|
| Professional & Special Services | \$68,224  | \$67,000 |
| Employee Morale                 | \$-       | \$3,000  |
| Uniform Allowance               | \$10,070  | \$11,070 |

# Preliminary General Fund 10 Budget FY 21-22

- Proposed Budget:
  - Fund 10:
    - \$8,314,707 in Revenue
    - \$8,267,270 in Expenses
    - Revenue Exceeds Expenses by \$47,437
  - \$703,880 in Capital

# General Fund 10 – Budget Comparison