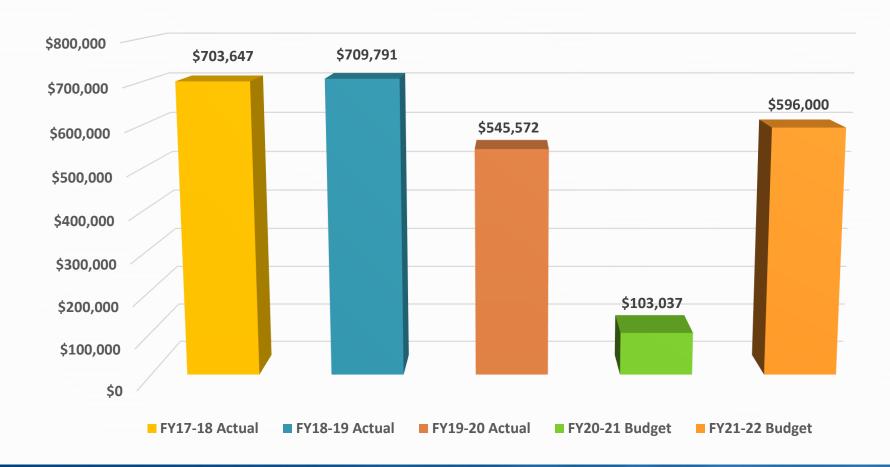

# Proposed FY21-22 Capital Improvement Projects-Parks

| Project                                                              | Cost<br>Estimates | Year Built         | Funding |
|----------------------------------------------------------------------|-------------------|--------------------|---------|
| Mission Oaks Parking Lot Patch/Slurry with Type #2:                  | \$100,000         | 1996               | Capital |
| Springville Lower Parking Lot Patch/Slurry with Type #2:             | \$80,000          | 1997               | Capital |
| Motor Fleet: Replace One (1) Vehicle:                                | \$35,000          | 2005               | Capital |
| Conference room HVAC unit:                                           | \$15,000          | 1987               | Capital |
| Tennis Court L.E.D Lighting- Mission Oaks/Bob<br>Kildee/Valle Lindo: | \$140,000         | 1996/1969/<br>1978 | Capital |
| Pool Vacuum:                                                         | \$6,000           |                    | Capital |
| Projects Continued on Next Slide                                     |                   |                    |         |

# Proposed FY21-22 Capital Improvement Projects Continued-Parks

| Project                               | Cost<br>Estimates | Year Built | Funding |
|---------------------------------------|-------------------|------------|---------|
| ECAA Lighting Loan – Lighting Project | \$190,000         | New        | Capital |
| Senior Center Carpet                  | \$ 15,000         | New        | Capital |
| Senior Center Upgrade to Sound Board  | \$ 15,000         | New        | Capital |
| TOTAL:                                | \$596,000         |            |         |