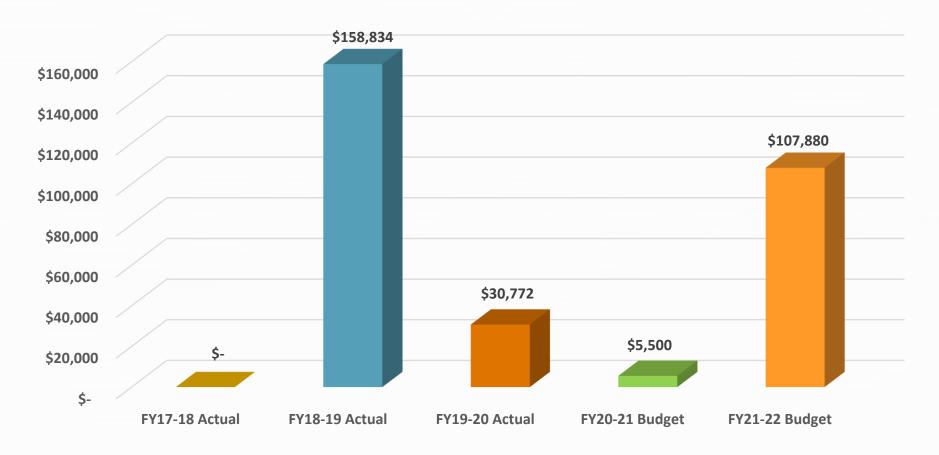

# Preliminary General Fund 10 Budget FY 21-22

- Proposed Budget:
  - Fund 10:
    - \$8,314,707 in Revenue
    - \$8,267,270 in Expenses
    - Revenue Exceeds Expenses by \$47,437
  - \$703,880 in Capital

# Proposed FY21-22 Capital Items (Admin and Rec)

| Project                                         | Cost<br>Estimates | Project<br>Year | Funding |
|-------------------------------------------------|-------------------|-----------------|---------|
| American with Disabilities Act Transition Plan: | \$82,880          | New Item        | Capital |
| Room #7 Conversion:                             | \$10,000          | New Item        | Capital |
| Bingo Console Replacement:                      | \$15,000          | U/K             | Capital |
| TOTAL:                                          | \$107,880         |                 |         |