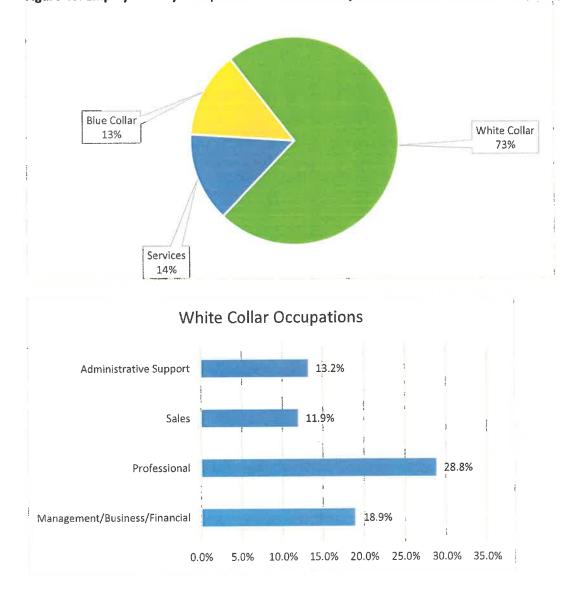

imated that retail trade employed 10.5 percent of residents in the park district. Manufacturing also employed a significant segment of residents at almost 10 percent.



Figure 42: Employment by Industry in Pleasant Valley Recreation and Park District (2017)

Source: Esri Business Analyst

Senior and Community Center Feasibility Study

As illustrated in *Figure 43* below, the majority (73%) of working residents were employed in white collar occupations. Service and blue-collar occupations also employed a significant percentage of the District's working population at 14 and 13 percent, respectively. Within white collar occupations, professional occupations made about 29 percent of occupations in 2017. The most popular blue-collar job was production, which made up 4 percent of occupations.



Figure 43: Employment by Occupation in Pleasant Valley Recreation and Park District (2017)



Source: Esri Business Analyst

#### **Health Ranking**

Robert Wood Johnson Foundation's "County Health Rankings and Roadmaps" provide annual insight on the general health of national, state, and county populations. According to the Foundation, its modeling of population health "emphasizes many factors that, if improved can help make communities healthier places to live, learn, work, and play." The 2016 rankings model shown in *Figure 44* highlights the topic areas reviewed by the Foundation.

The health ranking for Ventura County, which contains the PVRPD, gauged the public health of the population based on "how long people live and how healthy people feel while alive," coupled with ranking fac