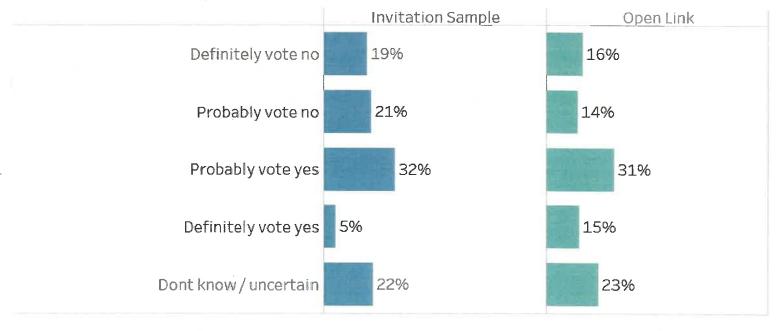

#### 6. NEW ITEMS-DISCUSSION/ACTION

A. <u>Review and Discuss Senior and Community Recreation Center Facility Needs</u> <u>Assessment Draft Study</u>

General Manager Mary Otten reviewed Greenplay's three conceptual plans for additional senior and community recreation facilities based on program and facility demands. Conceptual square footage, space diagrams, and budgets along with preliminary operational budgets for the three plans were presented.

| Plan 1 - 14,616 sf | \$14,736,559 conceptual budget |
|--------------------|--------------------------------|
| Plan 2 – 31,272 sf | \$29,566,328 conceptual budget |
| Plan 3 – 68,454 sf | \$52,499,873 conceptual budget |

Discussion included: potential loss of Freedom gymnasium which is currently on the Oxnard High School District surplus list, District's current aging facilities, need for comparable case studies and funding mechanisms, consideration of rapid growth of community, opportunities in plan 2 to be able to add on as the city grows, the importance of the community's communication with the City on what people need, difficulty in asking taxpayers for more money, need for City to have a similar meeting with their recommendations, and the Liaison Committee's role in working with each entity.

Pierre Forgette of Camarillo asked if the District could purchase or lease the Freedom gymnasium to insure the continuation of District programs there.

Chairman Malloy called for a motion. A motion was made by Director Magner and seconded by Director Dixon to approve the Senior and Community Recreation Center Motion to Facility Needs Assessment Draft Study report and request additional information that Approve Draft defines relationships between local special districts and cities that have funded similar Needs Assess. facilities. Report

Voting was as follows: Ayes: Magner, Dixon, Mishler, Kelley, Chairman Malloy Noes: Absent: Motion: Carried

Discussion regarding preference for plans offered included: the importance of the inclusion of a gymnasium, affordability, the inadequacies of plan 1, uncertainty of the extent of the City's involvement and the need for funding sources.

Chairman Malloy called for a motion. A motion was made by Director Mishler and seconded by Director Magner to approve the recommendation of plan 2 as a starting point for a design that is closest to what the community needs. A sa Starting

Voting was as follows: Ayes: Mishler, Magner, Dixon, Kelley, Chairman Malloy Noes: Absent: Motion: Carried