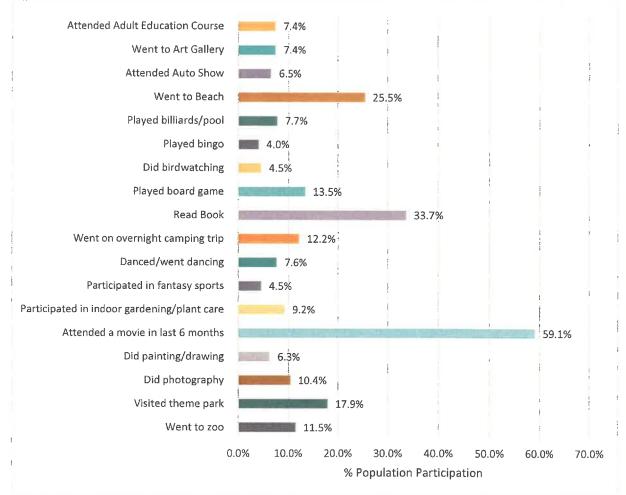

ough these household participation figures for organized sports may appear low, it should be noted that in general, households with children tend to have higher rates of participation in these types of sports through organized youth and school leagues. Access to these types of activities for youth is often very important for such households.





Source: Esri Business Analyst, Sports and Leisure Market Potential, November 2017

As illustrated in *Figure 5*, Esri estimated that walking for fitness was the fitness activity with the highest participation level among District households. Twenty-seven percent (27%) of households included members that walked for fitness in 2017. Over 1 in 10 households participated in either jogging/running, swimming, and/or weight lifting for fitness in 2017.



#### Figure 6: PVRPD Household Participation in Leisure Activities

Source: Esri Business Analyst, Sports and Leisure Market Potential, November 2017

In addition to offering recreation, fitness, and sports programs and facilities, many local public parks and recreation agencies also provide various art, culture, and leisure activities. As illustrated in *Figure 6*, attending a movie was popular, with over half of households estimated to have participated in 2017. Both reading a book (33.7%) and visiting the beach (25.5%) received significant rates of participation by members of District households.

#### **Estimated Spending**

The strong participation in various recreation, sports, fitness, and leisure activities of District households was also likely of benefit to the local economy. *