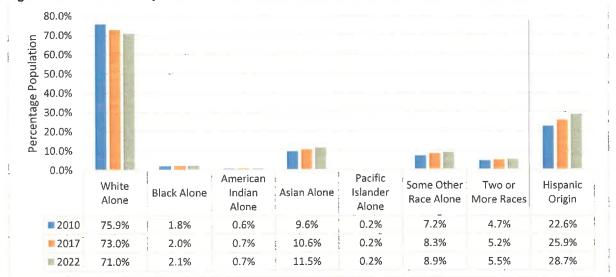

arrival in the United States. In the U.S. Census, people who identify as Hispanic, Latino, or Spanish may be any race and are included in all of the race categories. All race categories add up to 100 percent of the population, the indication of Hispanic origin is a different view of the population and is not considered a race.

*Figure 34* reflects the approximate racial/ethnic population distribution for PVRPD based on the 2010 U.S. Census, and the Esri 2017 estimates and 2022 projections. It was estimated that in 2017, 25.9 percent of the population identified as Hispanic; that number is expected to increase almost three percent in 2022. This number is significantly less than California's population, of which 39.5 percent of the population identify as Hispanic, as seen in *Figure 35*.



Figure 34: Pleasant Valley Recreation and Park District Racial and Ethnic Character 2010 through 2022

Source: U.S. Census Bureau and Esri Business Analyst

Overall the racial and ethnic composition of PVRPD has become more diverse since 2010, and is anticipated to continue this trend. The majority of the District's population identified as Caucasians, and largest minority group were Asians. In 2022, Asians are expected to make up over 11 percent of the District's population.

As illustrated in *Figure 35*, the 2017 racial and ethnic composition of the population of PVRPD was much different than the State of California. In 2017, California was 55.2 percent Caucasian, compared to 73 percent in the District. Almost 18 percent of the state's population identified as some other race. The Asi