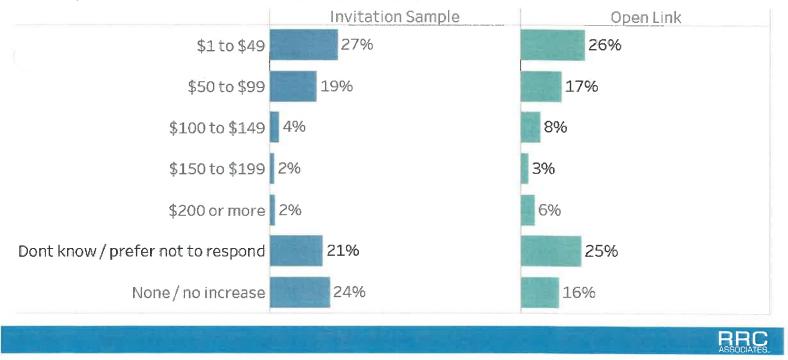

|      | 7%     | 22   |  |



Just over a quarter of invitation respondents would be willing to pay an additional \$1 to \$49 in taxes and/or users fees annually to fund improved or new facilities or programs (27%). An additional 19% would be willing to pay \$50 to \$99. Eight percent would be willing to pay \$100 or more, 21% didn't know, and 24% reported not being willing to pay any additional money annually. Open link responses were generally similar.

#### Pleasant Valley Recreation & Park District | Taxes and/or User Fees

If additional revenues were needed to fund improved / new indoor facilities or programs in PVRPD, how much more in taxes and/or user fees annually are you willing to pay for this purpose?





Invitation sample respondents were slightly more likely to vote "no" (40%) than "yes" (37) on property tax increases. Conversely, open link respondents are more likely to vote "yes" (46%) than "no" (30%).

#### Pleasant Valley Recreation & Park District | Property Tax Vote

How would you likely vote, if property tax was increased? (Taxes will be used for building, operating, and maintaining the preference you selected above)





Invitation respondents are most in favor of renovating the current community / senior center (41%), followed by those who want to expand the current facility (24%). On the other hand, open link respondents are more in favor of expansion (31%), with smaller shares preferring renovation or replacement (22% each).

#### Pleasant Valley Recreation & Park District