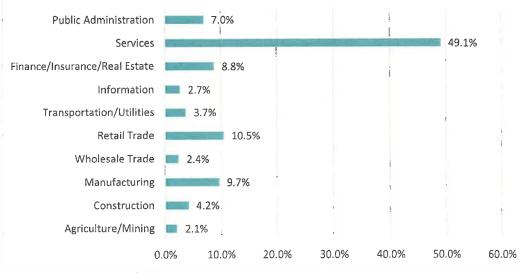

is projected to rise over \$10,000 to \$100,368. *Figure 41* illustrates the distribution of household median income by earnings bracket in PVRPD in 2017. About 21 percent of households made between \$100,000 and \$149,999 in 2017.



Figure 40: Pleasant Valley Recreation and Park District Median Household Income 2017 to 2022

Source: U.S. Census Bureau and Esri Business Analyst





Source: Esri Business Analyst

#### **Employment**

According to the U.S. Census Bureau, the majority of working residents (age 16+) in 2017 in PVRPD were employed in jobs in the service industry (49.1%) as illustrated in *Figure 42*. It was estimated that retail trade employed 10.5 percent of residents in the park district. Manufacturing also employed a significant segment of residents at almost 10 percent.



Figure 42: Employment by Industry in Pleasant Valley Recreation and Park District (2017)

Source: Esri Business Analyst

Senior and Community Center Feasibility Study

As illustrated in *Figure 43* below, the majority (73%) of working residents were employed in white collar occupations. Service and blue-collar occupations also employed a significant percentage of the District's working population at 14 and 13 percent, respectively. Within white collar occupations, professional occupations made about 29 percent of occupations in 2017. The most popular blue-collar job was production, which made up 4 percent of occupations.



Figure 43: Employment by Occupation in Pleasant Valley Recreation and Park District (2017)



Source: Esri Business Analyst

#### **Health Ranking**

Robert Wood John