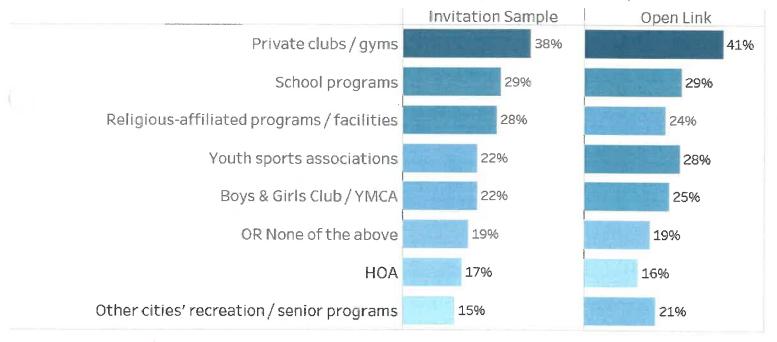

existing facilities and amenities, and the condition/maintenance of facilities as areas that, if improved, would increase their use of recreation facilities. Open link respondents were far more likely to identify "more facilities and amenities."

#### Pleasant Valley Recreation & Park District | Other Facilities

What are the most important areas that, if addressed by the PVRPD, would increase your utilization of recreation facilities? (CHECK ALL THAT APPLY)





The most utilized other facilities/programs/and services for invitation respondents were private clubs/gyms, school programs, and religious-affiliated programs.

#### Pleasant Valley Recreation & Park District | Other Facilities

What other recreation facilities, programs, and services, if any, do you use? (CHECK ALL THAT APPLY)





# Magnetiance of Future Programs/Services

Exercise and fitness classes (55% rated as important), health and wellness programs (54%), special events (54%), outdoor recreation programs (54%), adult programs (53%), and educational and cultural programs (52%) were rated as importance future programs by over half of invitation respondents.

| ddition, expansio                                                                                       | n, or improvement.                 |             |        |          |         |
|---------------------------------------------------------------------------------------------------------|------------------------------------|-------------|--------|----------|---------|
|