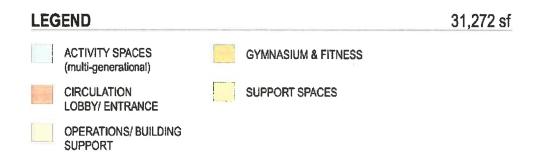

| Plan 1 - 14,616 sf | \$14,736,559 conceptual budget |
|--------------------|--------------------------------|
| Plan 2 – 31,272 sf | \$29,566,328 conceptual budget |
| Plan 3 – 68,454 sf | \$52,499,873 conceptual budget |