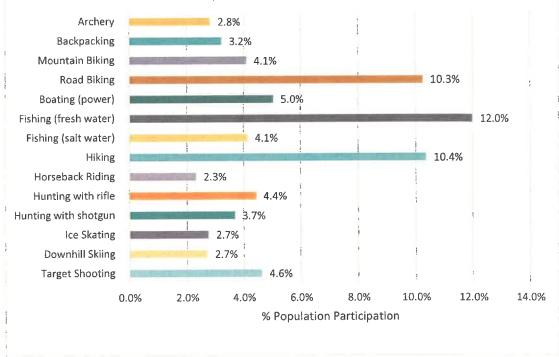

*

Esri models and resulting data indicate that District households included members that participated in a number of recreation, sports, fitness, and leisure activities in the past year. The activities reviewed are representative of those that are often offered through parks and recreation facilities, and programs throughout the country. *Figures 46 through 49* review estimated participation rates of the District's households in outdoor recreation activities, team and individual sports and fitness activities, and leisure activities. This level of local participation generated over \$39.9 million in associated spending in 2017. *Figures 50 and 51* provide insight into the various fees and costs District residents paid to participate in sports, recreation, fitness, and leisure activities.



#### Figure 46: PVRPD Household Participation in Outdoor Activities

Source: Esri Business Analyst, Sports and Leisure Market Potential, November 2017

As illustrated in Figure 46, close to 12 percent of households were estimated to have included members that went fresh water fishing last year; road biking (10.3%) and salt water fishing (10.4%) were also popular outdoor activities.



Figure 47: PVRPD Household Participation in Individual and Team Sports and Fitness Activities

Source: Esri Business Analyst, Sports and Leisure Market Potential, November 2017

As illustrated in *Figure 47*, generally less than 10 percent of households were estimated to have included members that participated in various organized team and individual sports. However, of the sports reviewed, golf (8.7%) had