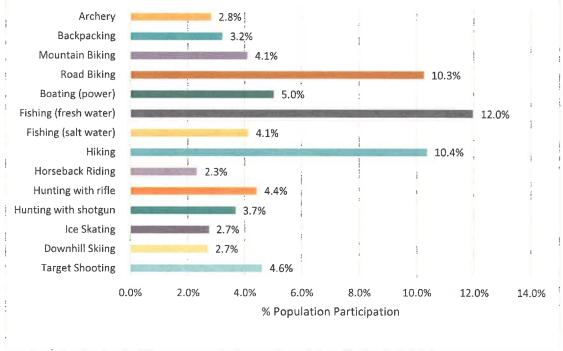

d Participation**

Esri models and resulting data indicate that PVRPD households included members that participated in a number of recreation, sports, fitness, and leisure activities in the past year. The activities reviewed are representative of those that are often offered through parks and recreation facilities, and programs throughout the country. *Figures 3 through 6* review estimated participation rates of District households in outdoor recreation activities, team and individual sports and fitness activities, and leisure activities. This level of local participation generated over \$39.9 million in associated spending in 2017. *Figures 7 and 8* provide insight into the various fees and costs PVRPD residents paid to participate in sports, recreation, fitness, and leisure activities.



#### Figure 3: PVRPD Household Participation in Outdoor Activities

Source: Esri Business Analyst, Sports and Leisure Market Potential, November 2017

As illustrated in *Figure 3*, close to 12 percent of households were estimated to have included members that went fresh water fishing last year; road biking (10.3%) and hiking (10.4%) were also popular outdoor activities.



Figure 4: PVRPD Household Participation in Individual and Team Sports and Fitness Activities

Source. Esh Basiness Analyst, sports and Leisure Market Potential, November 2017

As illustrated in *Figure 4*, generally, less than 10 percent of households were estimated to have included members that participated in various organized team and individual sports. However, with the sports reviewed, the two sports with the high