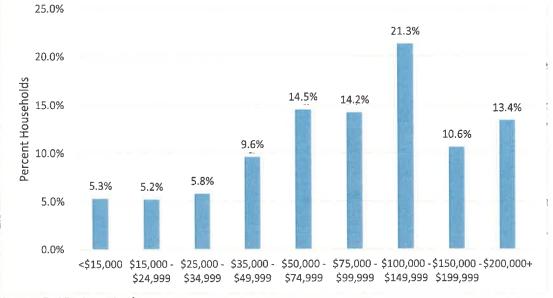

lley Recreation and Park District was higher than both the median household incomes in California the United States.





Source: Esri Business Analyst

As *Figure 40* illustrates, the median income of District households has been rising, and is predicted to continue to rise through 2022. In 2017, the median household income in the District was \$90,190. By 2022, the median household income of district households is projected to rise over \$10,000 to \$100,368. *Figure 41* illustrates the distribution of household median income by earnings bracket in PVRPD in 2017. About 21 percent of households made between \$100,000 and \$149,999 in 2017.



Figure 40: Pleasant Valley Recreation and Park District Median Household Income 2017 to 2022

Source: U.S. Census Bureau and Esri Business Analyst





Source: Esri Business Analyst

#### **Employment**

According to the U.S. Census Bureau, the majority of working residents (age 16+) in 2017 in PVRPD were employed in jobs in the service industry (49.1%) as illustrated in *Figure 42*. It was estimated that retail trade employed 10.5 percent of residents in the park district. Manufacturing also employed a significant segment of residents at almost 10 percent.



Figure 42: Employment by Industry in Pleasant Valley Recreation and Park District (2017)

Source: Esri Business Analyst

Senior and Community Center Feasibility Study

As illustrated in *Figure 43* below, the majority (73%) of working residents were employed in white collar occupations. Service and blue-collar occupations also employed a significant percentage of the District's