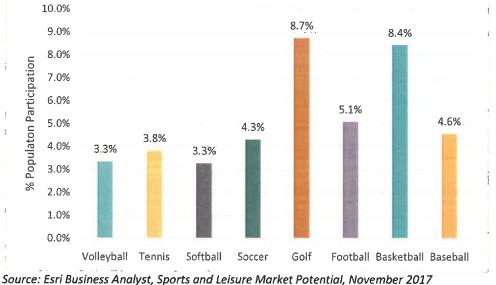

review estimated participation rates of District households in outdoor recreation activities, team and individual sports and fitness activities, and leisure activities. This level of local participation generated over \$39.9 million in associated spending in 2017. *Figures 7 and 8* provide insight into the various fees and costs PVRPD residents paid to participate in sports, recreation, fitness, and leisure activities.



#### Figure 3: PVRPD Household Participation in Outdoor Activities

Source: Esri Business Analyst, Sports and Leisure Market Potential, November 2017

As illustrated in *Figure 3*, close to 12 percent of households were estimated to have included members that went fresh water fishing last year; road biking (10.3%) and hiking (10.4%) were also popular outdoor activities.



Figure 4: PVRPD Household Participation in Individual and Team Sports and Fitness Activities

Source. Esh Basiness Analyst, sports and Leisure Market Potential, November 2017

As illustrated in *Figure 4*, generally, less than 10 percent of households were estimated to have included members that participated in various organized team and individual sports. However, with the sports reviewed, the two sports with the highest participation levels in 2017 were golf (8.7%) and basketball (8.4%). Football also had about five percent participation. Less than five percent of District households participated in the other sports activities reviewed. Although these household participation figures for organized sports may appear low, it should be noted that in general, households with children tend t