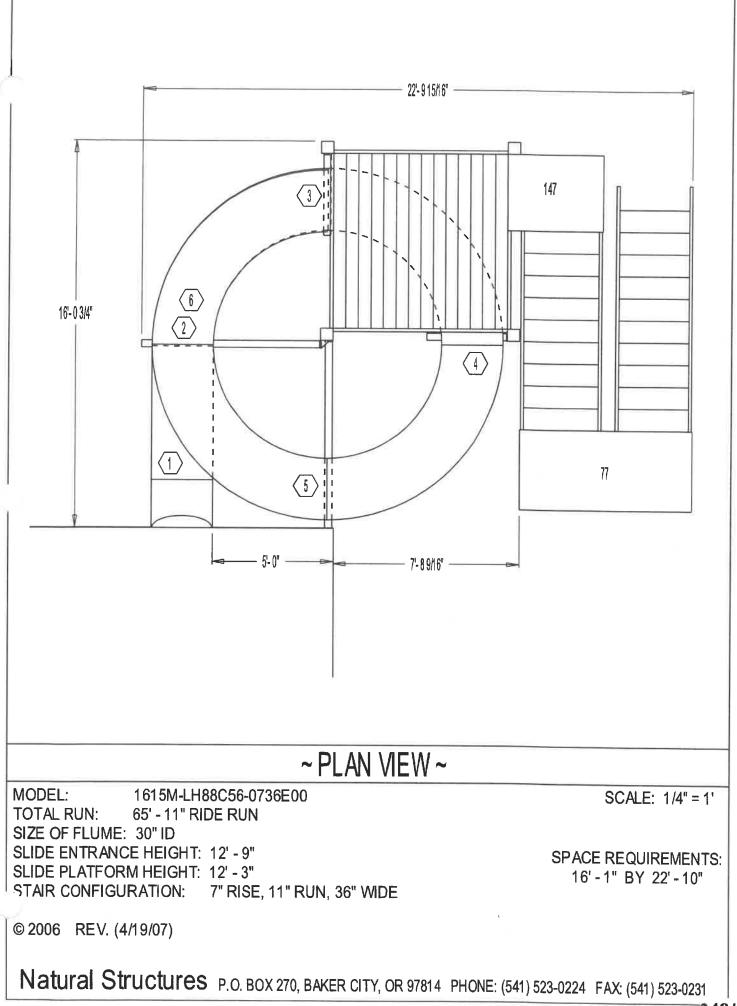

C. <u>Consideration and Authorization for the General Manager to Purchase and Have</u> <u>Installed the Replacement Pool Slide Components from Natural Structures</u> Natural Structures has submitted options for pool slide component replacement at the Aquatic Center.

<u>Suggested Actions:</u> A MOTION to Approve and authorize the General Manager to enter into an agreement with Natural Structures to purchase and install the necessary pool slide tower replacement parts to maintain its structural integrity.