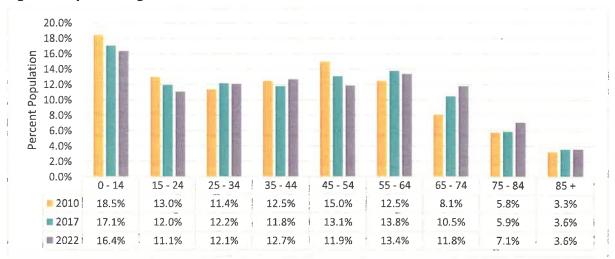

ion by age cohort.

Several key age characteristics of the existing and projected Park District population include:

- The median age of residents is increasing. The U.S. Census Bureau reported the median age of PVRPD residents to be 40.9 years in 2010. Esri estimates the median age of the 2017 population to be 42.3 years, and projects the median age to increase to 43.1 years by 2022.
- As illustrated in *Figure 2*, generally the population of age cohorts 0 to 14, 15 to 24, and 45 to 54 are projected to decrease. Over the same time period, the population of age cohorts 25 to 34, 55 to 64, and 65 to 74, and were all expected to increase.
- The age group expected to see the most significant difference is 65 to 74, a 3.7 percent increase.

Figure 2: Population Age Distribution: 2010 to 2022



Source: U.S. Census Bureau and Esri Business Analyst

The full Demographic Report can be found in Appendix A.

# Park and Recreation Influencing Trends

The provision of public parks and recreation services can be influenced by a wide variety of trends, including the desires of different age groups within the population, community values, and popularity of a variety of recreational activities and amenities. Within this section of the plan, a number of local and national trends are reviewed that should be considered by PVRPD when determining where to allocate resources toward the provision of parks, recreational facilities, and recreational programming to its residents and visitors.

This report is generally organized into two sections:

- 1. <u>Review of estimated PVRPD household partici