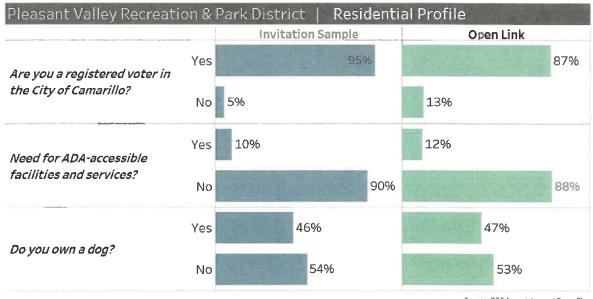

hold              | Own                                 | 87%               | 869       |
|                        | Rent                                | 13%               | 12%       |
| Tenure                 | Other                               | 0%                | 2%        |

## Figure 11: PVRPD Residential Profile

Source: RRC Associates and GreenPlay

A vast majority of invitation sample respondents are registered to vote in the City of Camarillo (95%), 10 percent reported a need for ADA-accessible facilities and services, and 46 percent own a dog. Open link respondents are slightly less likely to be registered to vote (87% vs. 95%), slightly more likely to have a need for ADA-accessible facilities and services (12% vs. 10%), and slightly more likely to own a dog (47% vs. 45%).



## Figure 12: PVRPD Survey Response Resident Profile

Source: RRC Associates and GreenPlay

# Satisfaction with Parks & Recreation

Overall satisfaction ratings were highest for parks, followed by recreation programs or services, and then indoor facilities. Invitation respondents provided higher satisfaction ratings for each item than did open link respondents.

## Figure 13: PVRPD Survey Respondents Overall Satisfaction



Specifically, invitation respondents were most satisfied with outdoor sports facilities (73% rated as satisfied), community/special events (68%), and youth programs (65%). Invitation respondents were least satisfied with the Freedom Gym (39%) and the Senior Center (42%).

Figure 14: PVRPD Survey Respondent Satisfaction with Facilities and Events

|