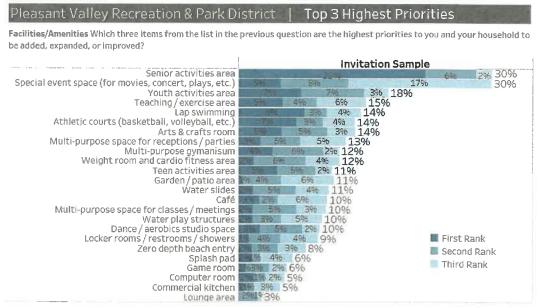

#### C. Financial Report

Monthly unaudited financial reports are presented to the Board for information. Approval receives and files the financial reports for June 30 and July 31, 2018.

- D. <u>Consideration and Adoption of Resolution No. 597 Accepting the Final Report on the Pleasant Valley Recreation and Park District Senior and Community Recreation Center Facility Needs Assessment Study and Reauthorization of the Liaison Committee GreenPlay LLC has completed its report on the Senior and Community Needs Assessment Study. Approval accepts the findings of the Study and reauthorizes the Liaison Committee to continue meeting on the topic.</u>
- E. <u>Consideration and Adoption of Resolution No. 598, an Application for the Habitat</u> <u>Conservation Fund Wildlife Area Activities Grant for Nature and Outdoor</u> <u>Educational Programming</u>