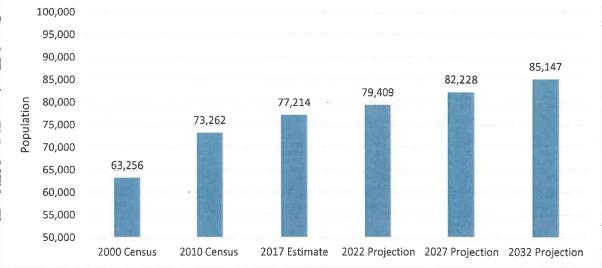

he populations of California and the United States, are also roughly evenly divided between the sexes.

#### Pleasant Valley Recreation and Park District Population and Demographic Trends Population Projections

Although future population growth cannot be predicted with certainty, it is helpful to make growth projections for planning purposes. *Figure 1* contains actual population figures based on the 2000 and 2010 U.S. Census for the District, as well as the 2017 estimated population and 2022 projected population. Based on current Esri estimates and projections, an annual growth rate of 0.71 percent from 2017 to 2022 is projected. This growth rate was used to estimate the population until 2032. At this growth rate, PVRPD should expect an increase of over 10,000 people from 2010 to 2032.



Figure 1: Pleasant Valley Recreation and Park District, California, Population Growth Trend

Source: U.S. Census Bureau, and Esri Business Analyst

#### **Population Age Distribution**

The existing and projected population of different age groups, or cohorts, within the District is illustrated in the following series of figures. *Figure 2* illustrates the 2017 population by age cohort.

Several key age characteristics of the existing and projected Park District population include:

- The median age of residents is increasing. The U.S. Census Bureau reported the median age of PVRPD residents to be 40.9 years in 2010. Esri estimates the median age of the 2017 population to be 42.3 years, and projects the median age to increase to 43.1 years by 2022.
- As illustrated in *Figure 2*, general