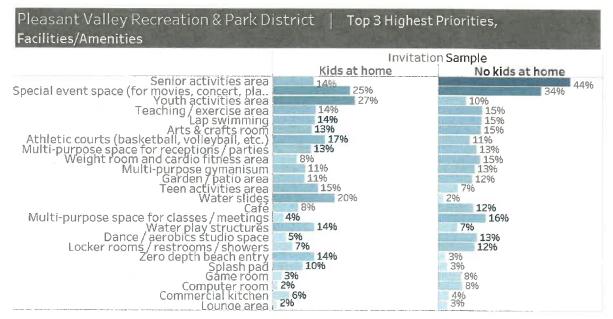

#### C. Financial Report

Monthly unaudited financial reports are presented to the Board for information. Approval receives and files the financial reports for June 30 and July 31, 2018.

- D. <u>Consideration and Adoption of Resolution No. 597 Accepting the Final Report on the Pleasant Valley Recreation and Park District Senior and Community Recreation Center Facility Needs Assessment Study and Reauthorization of the Liaison Committee GreenPlay LLC has completed its report on the Senior and Community Needs Assessment Study. Approval accepts the findings of the Study and reauthorizes the Liaison Committee to continue meeting on the topic.</u>
- E. <u>Consideration and Adoption of Resolution No. 598, an Application for the Habitat</u> <u>Conservation Fund Wildlife Area Activities Grant for Nature and Outdoor</u> <u>Educational Programming</u>