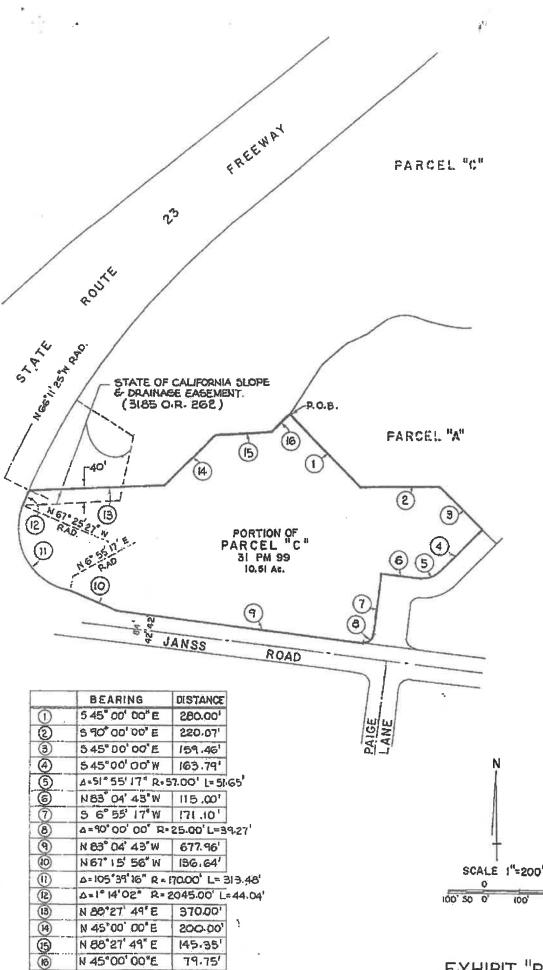

concave southeasterly having a radius of 2045.00 feet to which point of beginning a radial line bears North 67°25'27" West; thence, along said curve
- 12. Northerly and northeasterly through a central angle of 1°14'02" an arc length of 44.04 feet to a line that is parallel with and distant 40.00 feet northerly measured at right angles to the southerly line of the "State of California Slope and Drainage Easement" per Book 3185, Page 262 of official records; thence, along said parallel line and leaving said boundary of Parcel "C"
- 13. North 88°27'49" East 370.00 feet; thence
- 14. North 45°00'00" East 200.00 feet; thence
- 15. North 88°27'49" East 145.35 feet; thence
- 16. North 45°00'00" East 79.75 feet to the point of beginning

The above described parcel contains 10.51 acres.

LL22/33



- 4

200'

|                                                                                                                                                                                                                                                                                                                                                                                                                                                                                                                                                                                                                                                                                                     | 10.117                        | -              |                                      |