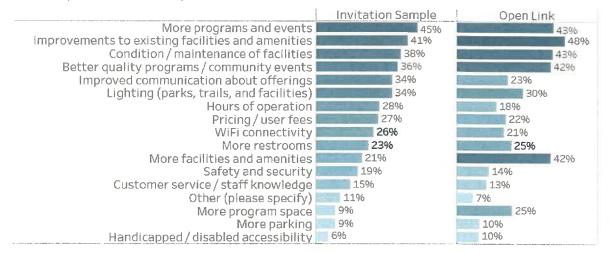

#### C. Financial Report

Monthly unaudited financial reports are presented to the Board for information. Approval receives and files the financial reports for June 30 and July 31, 2018.

- D. <u>Consideration and Adoption of Resolution No. 597 Accepting the Final Report on the Pleasant Valley Recreation and Park District Senior and Community Recreation Center Facility Needs Assessment Study and Reauthorization of the Liaison Committee GreenPlay LLC has completed its report on the Senior and Community Needs Assessment Study. Approval accepts the findings of the Study and reauthorizes the Liaison Committee to continue meeting on the topic.</u>
- E. <u>Consideration and Adoption of Resolution No. 598, an Application for the Habitat</u> <u>Conservation Fund Wildlife Area Activities Grant for Nature and Outdoor</u> <u>Educational Programming</u>