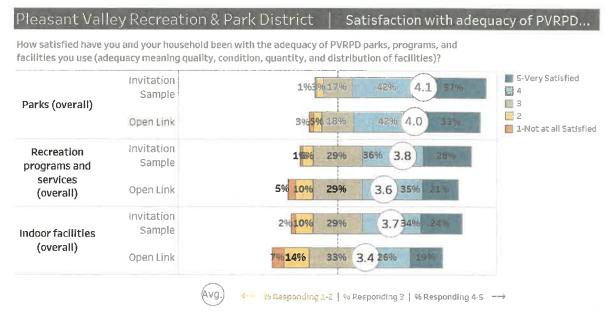

to vote in the City of Camarillo (95%), 10 percent reported a need for ADA-accessible facilities and services, and 46 percent own a dog. Open link respondents are slightly less likely to be registered to vote (87% vs. 95%), slightly more likely to have a need for ADA-accessible facilities and services (12% vs. 10%), and slightly more likely to own a dog (47% vs. 45%).



## Figure 12: PVRPD Survey Response Resident Profile

Source: RRC Associates and GreenPlay

# Satisfaction with Parks & Recreation

Overall satisfaction ratings were highest for parks, followed by recreation programs or services, and then indoor facilities. Invitation respondents provided higher satisfaction ratings for each item than did open link respondents.

## Figure 13: PVRPD Survey Respondents Overall Satisfaction



Specifically, invitation respondents were most satisfied with outdoor sports facilities (73% rated as satisfied), community/special events (68%), and youth programs (65%). Invitation respondents were least satisfied with the Freedom Gym (39%) and the Senior Center (42%).

Figure 14: PVRPD Survey Respondent Satisfaction with Facilities and Events

|                            | Invitation Sample                                      |
|----------------------------|--------------------------------------------------------|
| Outdoor sports facilities  | 296 2296 3996 4.0 349                                  |
| Community / special events | 19596 277% 3696 3.9                                    |
| Youth programs             | 1%5% 28% 36% 3.9 29% 4                                 |
| Open sp