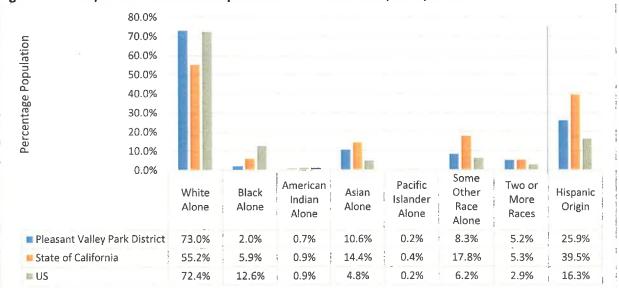

ureau and Esri Business Analyst

Overall the racial and ethnic composition of PVRPD has become more diverse since 2010, and is anticipated to continue this trend. The majority of the District's population identified as Caucasians, and largest minority group were Asians. In 2022, Asians are expected to make up over 11 percent of the District's population.

As illustrated in *Figure 35*, the 2017 racial and ethnic composition of the population of PVRPD was much different than the State of California. In 2017, California was 55.2 percent Caucasian, compared to 73 percent in the District. Almost 18 percent of the state's population identified as some other race. The Asian population was also higher in the state, making up 14.4 percent of the population compared to 11 percent in the District.



#### Figure 35: Racial/Ethnic Character Comparison 2017 - Park District, State, and US

Source: Esri Business Analyst

#### **Educational Attainment**

The educational attainment for PVRPD residents over the age of 25 was measured. As illustrated in *Figure 36*, roughly 93 percent of District residents had attained a high school level education or higher. In 2017, close to 17 percent obtained a graduate or professional level degree. The most common educational attainment was some college or an Associate's degree.





Source: Esri Business Analyst

When compared to their peers at the statewide level, the District's population had a higher percentage of the population of adults that obtained a Bachelor's degree and a graduate/professional degree. Furthermore, as illustrated in *Figure 37*