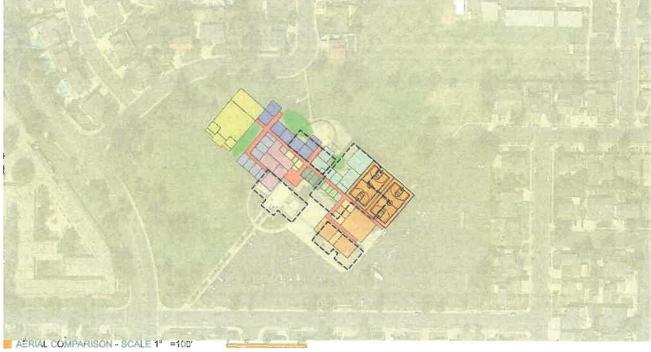

#### 6. NEW ITEMS-DISCUSSION/ACTION

A. <u>Review and Discuss Senior and Community Recreation Center Facility Needs</u> <u>Assessment Draft Study</u>

General Manager Mary Otten reviewed Greenplay's three conceptual plans for additional senior and community recreation facilities based on program and facility demands. Conceptual square footage, space diagrams, and budgets along with preliminary operational budgets for the three plans were presented.

| Plan 1 - 14,616 sf | \$14,736,559 conceptual budget |
|--------------------|--------------------------------|
| Plan 2 – 31,272 sf | \$29,566,328 conceptual budget |
| Plan 3 – 68,454 sf | \$52,499,873 conceptual budget |

Discussion included: potential loss of Freedom gymnasium which is currently on the Oxnard High School District surplus list, District's current aging facilities, need for comparable case studies and funding mechanisms, consideration of rapid growth of community, opportunities in plan 2 to be able to add on as the city grows, the importance of the community's communication with the City on what people need, difficulty in asking taxpayers for more money, need for City to have a similar meeting with their recommendations, and the Liaison Committee's role in working with each entity.