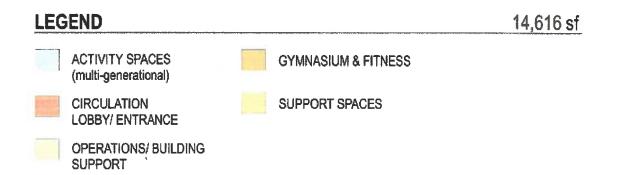

| Plan 1 - 14,616 sf | \$14,736,559 conceptual budget |
|--------------------|--------------------------------|
| Plan 2 – 31,272 sf | \$29,566,328 conceptual budget |
| Plan 3 – 68,454 sf | \$52,499,873 conceptual budget |