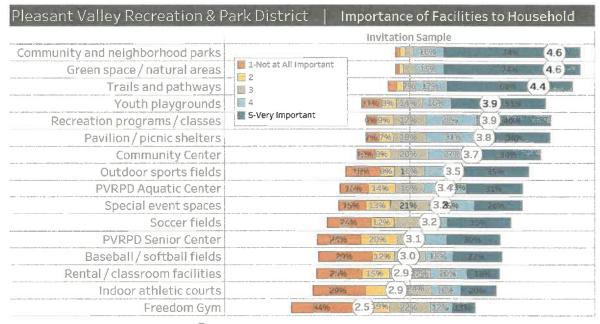

#### C. Financial Report

Monthly unaudited financial reports are presented to the Board for information. Approval receives and files the financial reports for June 30 and July 31, 2018.

- D. <u>Consideration and Adoption of Resolution No. 597 Accepting the Final Report on the Pleasant Valley Recreation and Park District Senior and Community Recreation Center Facility Needs Assessment Study and Reauthorization of the Liaison Committee GreenPlay LLC has completed its report on the Senior and Community Needs Assessment Study. Approval accepts the findings of the Study and reauthorizes the Liaison Committee to continue meeting on the topic.</u>
- E. <u>Consideration and Adoption of Resolution No. 598, an Application for the Habitat</u> <u>Conservation Fund Wildlife Area Activities Grant for Nature and Outdoor</u> <u>Educational Programming</u>