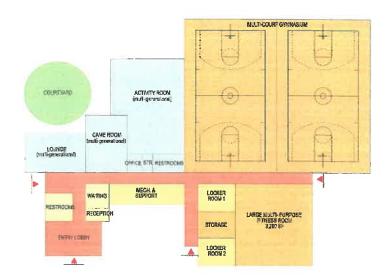

#### 6. NEW ITEMS-DISCUSSION/ACTION

A. <u>Review and Discuss Senior and Community Recreation Center Facility Needs</u> <u>Assessment Draft Study</u>

General Manager Mary Otten reviewed Greenplay's three conceptual plans for additional senior and community recreation facilities based on program and facility demands. Conceptual square footage, space diagrams, and budgets along with preliminary operational budgets for the three plans were presented.

| Plan 1 - 14,616 sf | \$14,736,559 conceptual budget |
|--------------------|--------------------------------|
| Plan 2 – 31,272 sf | \$29,566,328 conceptual budget |
| Plan 3 – 68,454 sf | \$52,499,873 conceptual budget |

Discussion included: potential loss of Freedom gymnasium which is currently on the Oxnard High School District surplus list, District's current aging facilities, need for comparable case studies and funding mechanisms, consideration of rapid growth of community, opportunities in plan 2 to be able to add on as the city grows, the importance of the community's communication with the City on what people need, difficulty in asking taxpayers for more money, need for City to have a similar meeting with their recommendations, and the Liaison Committee's role in working with each entity.

John Spohn of Camarillo stated that about 87 people use the Freedom gymnasium for table tennis. Senior groups also play pickleball, badminton and basketball there and there would be no other location for these programs if the gymnasium was sold by the school district. Mr. Spohr stated that he and other gymnasium user groups will go to the City to let them know that they cannot afford to lose the facility.