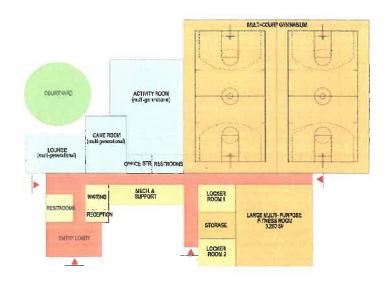

#### 6. NEW ITEMS-DISCUSSION/ACTION

A. <u>Review and Discuss Senior and Community Recreation Center Facility Needs</u> <u>Assessment Draft Study</u>

General Manager Mary Otten reviewed Greenplay's three conceptual plans for additional senior and community recreation facilities based on program and facility demands. Conceptual square footage, space diagrams, and budgets along with preliminary operational budgets for the three plans were presented.

| Plan 1 - 14,616 sf | \$14,736,559 conceptual budget |
|--------------------|--------------------------------|
| Plan 2 – 31,272 sf | \$29,566,328 conceptual budget |
| Plan 3 – 68,454 sf | \$52,499,873 conceptual budget |