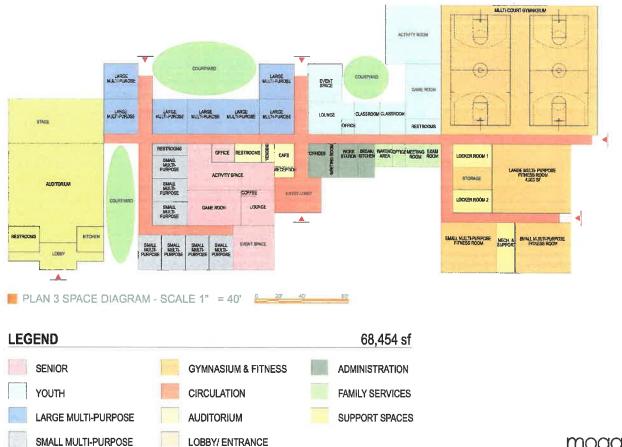

#### 6. NEW ITEMS-DISCUSSION/ACTION

A. <u>Review and Discuss Senior and Community Recreation Center Facility Needs</u> <u>Assessment Draft Study</u>

General Manager Mary Otten reviewed Greenplay's three conceptual plans for additional senior and community recreation facilities based on program and facility demands. Conceptual square footage, space diagrams, and budgets along with preliminary operational budgets for the three plans were presented.

| Plan 1 - 14,616 sf | \$14,736,559 conceptual budget |
|--------------------|--------------------------------|
| Plan 2 – 31,272 sf | \$29,566,328 conceptual budget |
| Plan 3 – 68,454 sf | \$52,499,873 conceptual budget |

Discussion included: potential loss of Freedom gymnasium which is currently on the Oxnard High School District surplus list, District's current aging facilities, need for comparable case studies and funding mechanisms, consideration of rapid growth of community, opportunities in plan 2 to be able to add on as the city grows, the importance of the community's communication with the City on what people need, difficulty in asking taxpayers for more money, need for City to have a similar meeting with their recommendations, and the Liaison Committee's role in working with each entity.