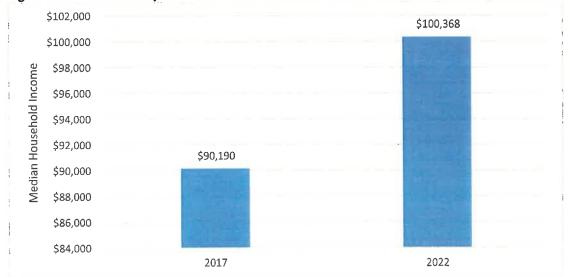

#### **Household Income**

Data from Esri Business Analyst, illustrated in *Figure 39*, indicates that the 2017 median household income in Pleasant Valley Recreation and Park District was higher than both the median household incomes in California the United States.





Source: Esri Business Analyst

As *Figure 40* illustrates, the median income of District households has been rising, and is predicted to continue to rise through 2022. In 2017, the median household income in the District was \$90,190. By 2022, the median household income of district households is projected to rise over \$10,000 to \$100,368. *Figure 41* illustrates the distribution of household median income by earnings bracket in PVRPD in 2017. About 21 percent of households made between \$100,000 and \$149,999 in 2017.



Figure 40: Pleasant Valley Recreation and Park District Median Household Income 2017 to 2022

Source: U.S. Census Bureau and Esri Business Analyst





Source: Esri Business Analyst

#### **Employment**

According to the U.S. Census Bureau, the majority of working residents (age 16+) in 2017 in PVRPD were employed in jobs in the service industry (49.1%) as illustrated in *Figure 42*. It was estimated that retail trade employed 10.5 percent of residents in the park district. Manufacturing also employed a significant segment of residents at almost 10 percent.



Figure 42: Employment by Industry in Pleasant Valley Recreation and Park District (2017)

Source: Esri Business Analyst

Senior and Community Center Feasibility Study

As illustrated in *Figure 43* below, the majority (73%) of work