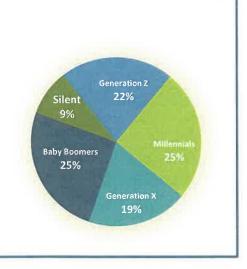

and admissions is further detailed in *Figure 51*.





Source: Esri Business Analyst, Recreation Expenditures, November 2017





Source: Esri Business Analyst, Recreation Expenditures, November 2017

# National Demographic Trends in Recreation

# Pleasant Valley Recreation and Park District Generation Trends

Three major age groups, the Baby Boomers, Millennials, and Generation Z, are having significant impacts in the planning and provision of parks and recreation services nationwide. In 2017, approximately 72 percent of PVRPD residents fell into one of these age groupings.

Roughly 22 percent of the population were members of Generation Z, 25 percent were Millennials, and 25 percent were Baby Boomers. The Silent Generation, those 72 and older, only made up 9 percent of the population.



The 2016 "Participation Report"<sup>3</sup> from the Physical Activity Council characterized generational participation in recreation, sports, fitness, and other physical activities as:

| BABY BOOMERS                                                                                                                   | BY BOOMERS GENERATION X MILLI                                                                                                  |                                                                                                                                | GENERATION Z                                                                                                             |  |  |
|--------------------------------------------------------------------------------------------