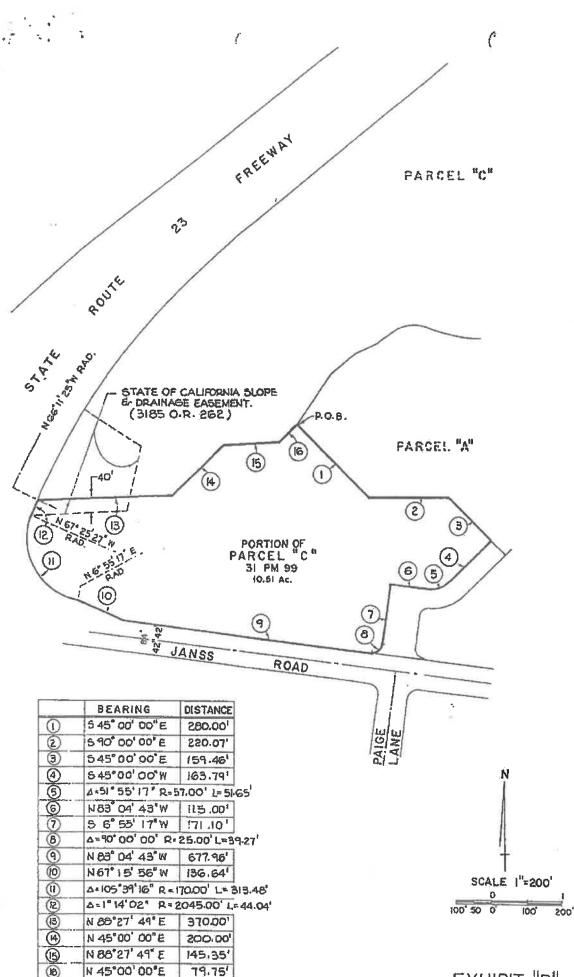

| SEGMENT<br>Rak Zavinac |                                                                                                                                                                                                                                     | :                                        |                                         | 209                                    |
| 3                    |                        |                                                                                                                                                                                                                                     |                                          |                                         |                                        |



EXHIBIT "B"

#### LEGAL DESCRIPTION

(i

That portion of Section 3, Township 1 north, Range 19 west, Rancho El Conejo, in the County of Ventura, State of California, as per map recorded in Book 1, Page 746 of Deeds, in the office of the County Recorder of said County, described as follows:

Beginning at the most westerly corner of Parcel "A" of LD 428 as per map recorded in Book 31, Page 99 of parcel maps in the office of the County Recorder of said County; thence along the boundary of Parcel "C" of said LD 428 the following 12 courses:

- 1. South 45°00'00" East 280.00 feet; thence
- 2. South 90°00'00" East 220.07 feet; thence
- 3. South 45°00'00" East 159.46 feet; thence
- 4. South 45°00'00" West 163.79 feet to the beginning of a curve concave northerly having a radius of 57.00 feet; t