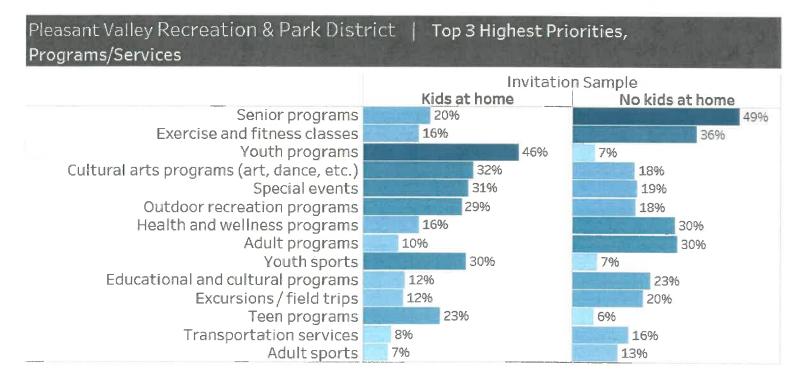

| 12%       |

### TOP THREE PROGRAM/SERVICE PRIORITIES

Program and service priorities of invitation respondents differed by age. Not surprisingly, older residents were more likely to prioritize senior and health and wellness programs. Respondents under 35 were more likely to prioritize special events and cultural arts programs, and respondents 35-54 were more likely to prioritize youth and teen programs.



# **IDDENTIFIES TOP THREE PROGRAM/SERVICE PRIORITIES**

Invitation respondents with kids at home were far more likely to prioritize youth programs, cultural arts programs, special events, and teen programs. Meanwhile, respondents without kids at home were more likely to prioritize senior programs, exercise and fitness classes, health and wellness programs, and adult programs.



# **COMMUNICATION EFFECTIVENESS**

Invitation respondents indicated that PVRPD is generally effective at reaching them with information on parks and recreation facilities, services, and programs (63% rated as effective). Open link respondents were also quite positive, but were slightly more likely to indicate that PVRPD is "very effective" (32% vs. 27%).



Source: RRC Associates and Greenplay

**BRC** 

# BEST WAY TO RECEIVE INFORMATION

The best ways to reach invitation respondents are program guide / brochure (62%), internet website (46%), and district email / newsletter (44%). Open link respondents also most preferred program guide / brochure, but were notably more likely to prefer email as a method for receiving information (61% each).



# **C** Best Way to Receive Information

You