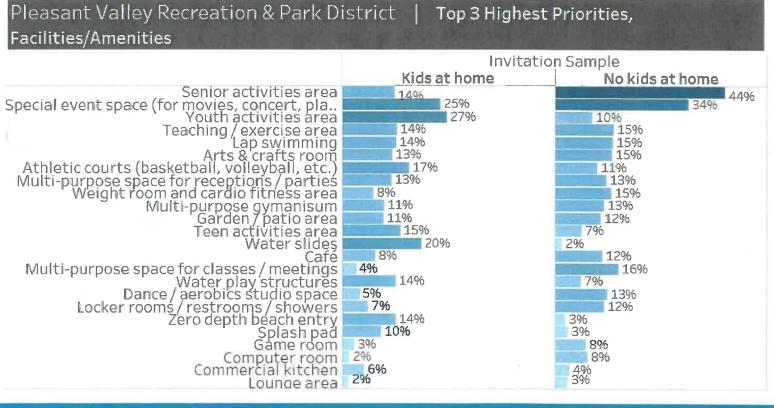

#### C. Financial Report

Monthly unaudited financial reports are presented to the Board for information. Approval receives and files the financial reports for June 30 and July 31, 2018.

- D. <u>Consideration and Adoption of Resolution No. 597 Accepting the Final Report on the Pleasant Valley Recreation and Park District Senior and Community Recreation Center Facility Needs Assessment Study and Reauthorization of the Liaison Committee GreenPlay LLC has completed its report on the Senior and Community Needs Assessment Study. Approval accepts the findings of the Study and reauthorizes the Liaison Committee to continue meeting on the topic.</u>
- E. <u>Consideration and Adoption of Resolution No. 598, an Application for the Habitat</u> <u>Conservation Fund Wildlife Area Activities Grant for Nature and Outdoor</u> <u>Educational Programming</u>