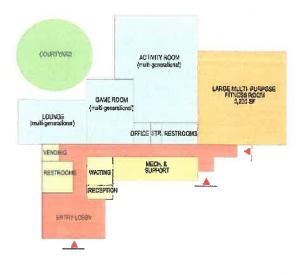

#### 6. NEW ITEMS-DISCUSSION/ACTION

A. <u>Review and Discuss Senior and Community Recreation Center Facility Needs</u> <u>Assessment Draft Study</u>

General Manager Mary Otten reviewed Greenplay's three conceptual plans for additional senior and community recreation facilities based on program and facility demands. Conceptual square footage, space diagrams, and budgets along with preliminary operational budgets for the three plans were presented.

| Plan 1 - 14,616 sf | \$14,736,559 conceptual budget |
|--------------------|--------------------------------|
| Plan 2 – 31,272 sf | \$29,566,328 conceptual budget |
| Plan 3 – 68,454 sf | \$52,499,873 conceptual budget |

Discussion included: potential loss of Freedom gymnasium which is currently on the Oxnard High School District surplus list, District's current aging facilities, need for comparable case studies and funding mechanisms, consideration of rapid growth of community, opportunities in plan 2 to be able to add on as the city grows, the importance of the community's communication with the City on what people need, difficulty in asking taxpayers for more money, need for City to have a similar meeting with their recommendations, and the Liaison Committee's role in working with each entity.