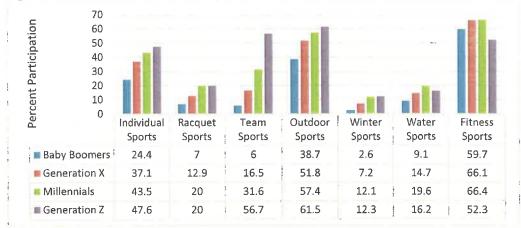

ey of Fitness Trends for 2017," *Health & Fitness Journal, Volume 20, Issue 6,* American College of Sports Medicine, November/December 2016

According to the 2017 "Participation Report" by the Physical Activity Council, over half of each generation participates in fitness sports; with roughly 2/3 of Millennials and Generation X'ers participating in fitness activities. Generation Z, those generally under the age of 18, participated at higher rates than their older peers in individual, team, and outdoor sports. Baby Boomers participated the least; however, roughly 1/4 of this generation participated in individual sports, more than 1/3 participated in outdoor sports, and nearly 60 percent participated in fitness sports. *Figure 54* illustrates participation rates by generation.<sup>35</sup>





Source: Physical Activity Council 2017 Participation Report

# **Older Adults and Senior Programming**

Many older adults and seniors are choosing to maintain active lifestyles and recognize the health benefits of regular physical activities. With the large number of adults in these age cohorts, many communities have found a need to offer more programming, activities, and facilities that support the active lifestyle this generation desires. Public parks and recreation agencies are increasingly expected to be significant providers of such services and facilities. The American Academy of Sports Medicine issues a yearly survey of the top 20 fitness trends.<sup>36</sup> It ranks senior fitness programs eighth among most popular fitness trends for 2015. Programs including Silver Sneakers, a