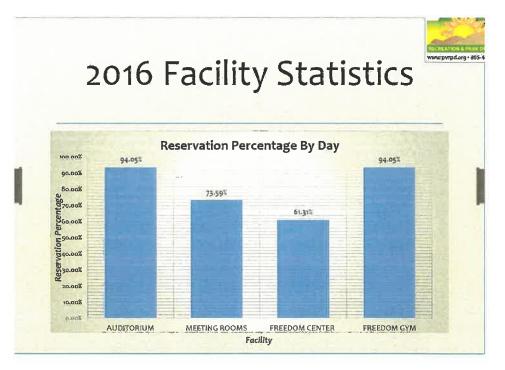

#### 6. NEW ITEMS-DISCUSSION/ACTION

A. <u>Review and Discuss Senior and Community Recreation Center Facility Needs</u> <u>Assessment Draft Study</u>

General Manager Mary Otten reviewed Greenplay's three conceptual plans for additional senior and community recreation facilities based on program and facility demands. Conceptual square footage, space diagrams, and budgets along with preliminary operational budgets for the three plans were presented.

| Plan 1 - 14,616 sf | \$14,736,559 conceptual budget |
|--------------------|--------------------------------|
| Plan 2 – 31,272 sf | \$29,566,328 conceptual budget |
| Plan 3 – 68,454 sf | \$52,499,873 conceptual budget |

Discussion included: potential loss of Freedom gymnasium which is currently on the Oxnard High School District surplus list, District's current aging facilities, need for comparable case studies and funding mechanisms, consideration of rapid growth of community, opportunities in plan 2 to be able to add on as the city grows, the importance of the community's communication with the City on what people need, difficulty in asking taxpayers for more money, need for City to have a similar meeting with their recommendations, and the Liaison Committee's role in working with each entity.