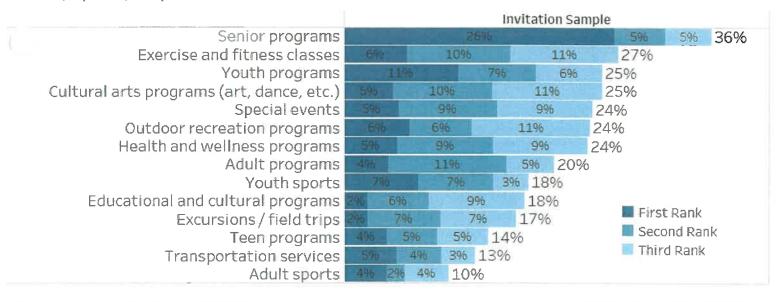

| 2.9             |

# TOP THREE PROGRAM/SERVICE PRIORITIES

Thirty-six percent of invitation respondents indicated that adding, expanding, or improving senior programs is one of their top three priorities for the future (26% also selected it as their number one priority). In a second tier of response, exercise and fitness classes, youth programs, cultural arts programs, special events, outdoor recreation programs, and health and wellness programs had roughly one-quarter of respondents reporting these as first, second, or third priorities.

Pleasant Valley Recreation & Park District | Top 3 Highest Priorities

Programs/Services Which three items from the list in the previous question are the highest priorities for you and your household to be added, expanded, or improved?



# TOP THREE PROGRAM/SERVICE PRIORITIES

While both samples of respondents most frequently cited senior programs as one of their top three priorities, open link respondents were much more likely to do so (52% vs. 36%). They were also somewhat more likely to prioritize exercise and fitness classes, health and wellness programs, and teen programs.

|                                           | Invitation Sample | Open Link |
|-------------------------------------------|-------------------|-----------|
| Senior programs                           | 36%               | 52%       |
| Exercise and fitness classes              | 27%               | 31%       |
| Youth programs                            | 25%               | 17%       |
| Cultural arts programs (art, dance, etc.) | 25%