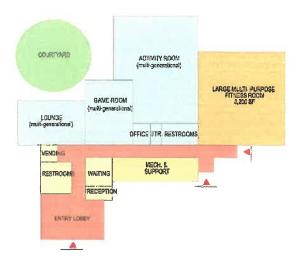

#### 6. NEW ITEMS-DISCUSSION/ACTION

A. <u>Review and Discuss Senior and Community Recreation Center Facility Needs</u> <u>Assessment Draft Study</u>

General Manager Mary Otten reviewed Greenplay's three conceptual plans for additional senior and community recreation facilities based on program and facility demands. Conceptual square footage, space diagrams, and budgets along with preliminary operational budgets for the three plans were presented.

| Plan 1 - 14,616 sf | \$14,736,559 conceptual budget |
|--------------------|--------------------------------|
| Plan 2 – 31,272 sf | \$29,566,328 conceptual budget |
| Plan 3 – 68,454 sf | \$52,499,873 conceptual budget |

Discussion included: potential loss of Freedom gymnasium which is currently on the Oxnard High School District surplus list, District's current aging facilities, need for comparable case studies and funding mechanisms, consideration of rapid growth of community, opportunities in plan 2 to be able to add on as the city grows, the importance of the community's communication with the City on what people need, difficulty in asking taxpayers for more money, need for City to have a similar meeting with their recommendations, and the Liaison Committee's role in working with each entity.