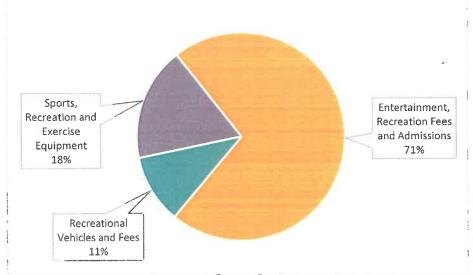

significant rates of participation by members of PVRPD households.

# **Estimated Spending**

The strong participation in various recreation, sports, fitness, and leisure activities of PVRPD households was also likely of benefit to the local economy. *Figure 50* illustrates that of the \$39.9 million in total District household spending on recreation, nearly three quarters of this total, or almost \$28.6 million was spent on admissions and other fees associated with participation in entertainment and recreation 2017 Park District Household Spending on Recreation \$39.9 million Estimated total spending of all households \$565.47 Estimated average spending per household

activities. The estimated spending on entertainment, recreation fees, and admissions is further detailed in *Figure 51*.





Source: Esri Business Analyst, Recreation Expenditures, November 2017





Source: Esri Business Analyst, Recreation Expenditures, November 2017

# National Demographic Trends in Recreation

# Pleasant Valley Recreation and Park District Generation Trends

Three major age groups, the Baby Boomers, Millennials, and Generation Z, are having significant impacts in the planning and provision of parks and recreation services nationwide. In 2017, approximately 72 percent of PVRPD residents fell into one of these age groupings.

Roughly 22 percent of the population were members of Generation Z, 25 percent were Millennials, and 25 percent were Baby Boomers. The Silent Generation, those 72 and older, only made up 9 percent of the population.



The 2016 "Participation Report"<sup>3</sup> from t