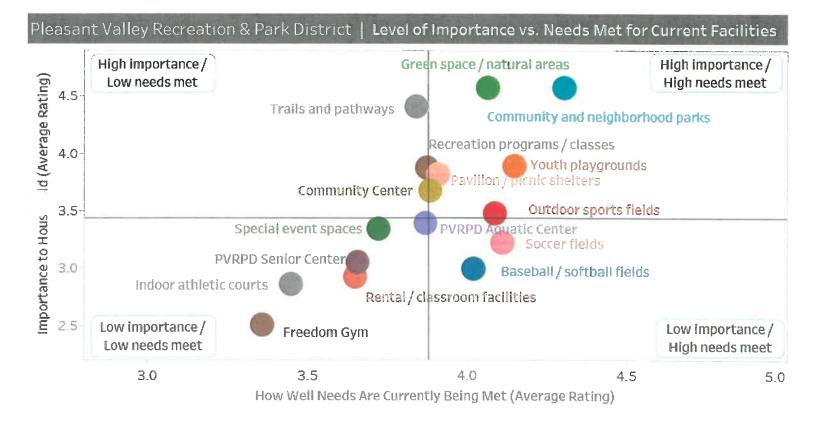

#### C. Financial Report

Monthly unaudited financial reports are presented to the Board for information. Approval receives and files the financial reports for June 30 and July 31, 2018.

- D. <u>Consideration and Adoption of Resolution No. 597 Accepting the Final Report on the Pleasant Valley Recreation and Park District Senior and Community Recreation Center Facility Needs Assessment Study and Reauthorization of the Liaison Committee GreenPlay LLC has completed its report on the Senior and Community Needs Assessment Study. Approval accepts the findings of the Study and reauthorizes the Liaison Committee to continue meeting on the topic.</u>
- E. <u>Consideration and Adoption of Resolution No. 598, an Application for the Habitat</u> <u>Conservation Fund Wildlife Area Activities Grant for Nature and Outdoor</u> <u>Educational Programming</u>