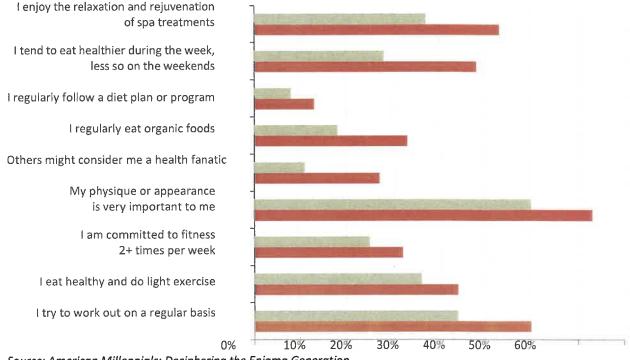

o work out on a regular basis. Twenty-six percent (26%) consider themselves health fanatics.
- Much of this focus on health may due to vanity and/or the desire to impress others; 73 percent exercise to enhance their physical appearance.
- Millennials are also fans of relaxation and rejuvenation, as 54 percent regularly treat themselves to spa services.
- Despite their commitment to health, Millennials stray from their healthy diets on weekends. There may be a noticeable difference between their intent to work out regularly and the amount of exercise that they accomplish.

*Figure 52* illustrates contrasts between Millennials and Non-Millennials regarding a number of health and fitness topics.<sup>11</sup>

#### Figure 52: Millennials (red) Vs. Non-Millennials (grey) on Health and Fitness



Source: American Millennials: Deciphering the Enigma Generation

Senior and Community Center Feasibility Study

<sup>&</sup>lt;sup>10</sup> American Millennials: Deciphering the Enigma Generation, https://www.barkleyus.com/AmericanMillennials.pdf, accessed May 2015

<sup>&</sup>lt;sup>11</sup> American Millennials: Deciphering the Enigma Generation, https://www.barkleyus.com/AmericanMillennials.pdf, accessed May 2015

Millennials tend to be more tech-savvy, socially conscious, achievement-driven age group with more flexible ideas about balancing wealth, work, and play. They generally prefer different park amenities and recreational programs as opposed to their counterparts in the Baby Boomer generation. Engagement with this generation should be considered in parks and recreation planning