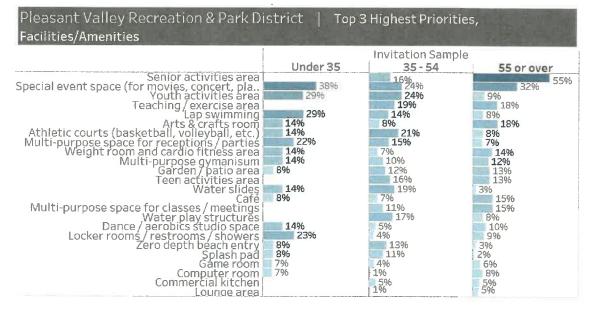

#### C. Financial Report

Monthly unaudited financial reports are presented to the Board for information. Approval receives and files the financial reports for June 30 and July 31, 2018.

- D. <u>Consideration and Adoption of Resolution No. 597 Accepting the Final Report on the Pleasant Valley Recreation and Park District Senior and Community Recreation Center Facility Needs Assessment Study and Reauthorization of the Liaison Committee GreenPlay LLC has completed its report on the Senior and Community Needs Assessment Study. Approval accepts the findings of the Study and reauthorizes the Liaison Committee to continue meeting on the topic.</u>
- E. <u>Consideration and Adoption of Resolution No. 598, an Application for the Habitat</u> <u>Conservation Fund Wildlife Area Activities Grant for Nature and Outdoor</u> <u>Educational Programming</u>