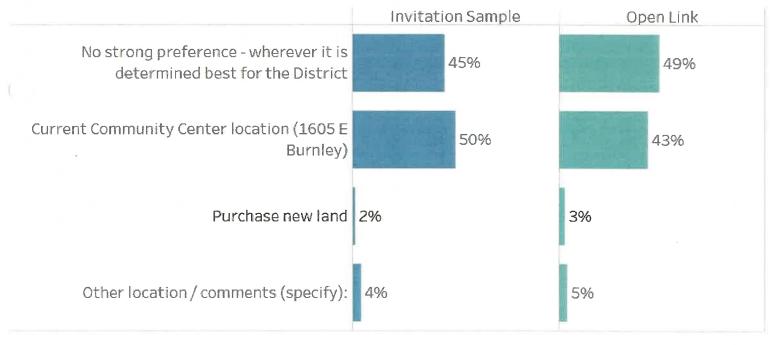

#### 6. NEW ITEMS-DISCUSSION/ACTION

A. <u>Review and Discuss Senior and Community Recreation Center Facility Needs</u> <u>Assessment Draft Study</u>

General Manager Mary Otten reviewed Greenplay's three conceptual plans for additional senior and community recreation facilities based on program and facility demands. Conceptual square footage, space diagrams, and budgets along with preliminary operational budgets for the three plans were presented.

| Plan 1 - 14,616 sf | \$14,736,559 conceptual budget |
|--------------------|--------------------------------|
| Plan 2 – 31,272 sf | \$29,566,328 conceptual budget |
| Plan 3 – 68,454 sf | \$52,499,873 conceptual budget |

Discussion included: potential loss of Freedom gymnasium which is currently on the Oxnard High School District surplus list, District's current aging facilities, need for comparable case studies and funding mechanisms, consideration of rapid growth of community, opportunities in plan 2 to be able to add on as the city grows, the importance of the community's communication with the City on what people need, difficulty in asking taxpayers for more money, need for City to have a similar meeting with their recommendations, and the Liaison Committee's role in working with each entity.

Pierre Forgette of Camarillo asked if the District could purchase or lease the Freedom gymnasium to insure the continuation of District programs there.

Chairman Malloy called for a motion. A motion was made by Director Magner and seconded by Director Dixon to approve the Senior and Community Recreation Center Motion to Facility Needs Assessment Draft Study report and request additional information that Approve Draft defines relationships between local special districts and cities that have funded similar Needs Assess. facilities. Report

Voting was as follows: Ayes: Magner, Dixon, Mishler, Kelley, Chairman Malloy Noes: Absent: Motion: Carried

Discussion regarding preference for plans offered included: the importance of the inclusion of a gymnasium, affordability, the inadequacies of plan 1, uncertainty of the extent of the City's involvement and the need for funding sources.

Chairman Malloy called for a motion. A motion was made by Director Mishler and seconded by Director Magner to approve the recommendation of plan 2 as a starting point for a design that is closest to what the community needs. A sa Starting

Voting was as follows: Ayes: Mishler, Magner, Dixon, Kelley, Chairman Malloy Noes: Absent: Motion: Carried