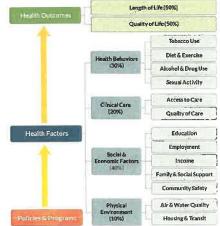

aviors, clinical care, social and economic, and physical environment factors.<sup>2</sup> Out of the 57 California counties reviewed, Ventura County was ranked as 10th for overall health outcomes, and 11<sup>th</sup> for health factors. Several significant social challenges impacting the public health in the County included high numbers of premature death, poor or fair health, and poor mental health days. With regard to health factors, Ventura County had lower levels of adult smoking, adult obesity, and physical inactivity. Ventura County had a higher percentage of adults than the United States that participated in excessive drinking and encountered alcohol-impaired driving deaths. Ventura County ranked very highly in regard to access to exercise opportunities, at a rate of 98 percent.





Source: Robert Wood Johnson Foundation

Senior and Community Center Feasibility Study

<sup>&</sup>lt;sup>2</sup> University of Wisconsin Population Health Institute & Robert Wood Johnson Foundation, *County Health Rankings* 2017, *http://www.countyhealthrankings.org* 

In 2016, the United Health Foundation's "America's Health Rankings Annual Report" ranked California as the 16<sup>th</sup> healthiest state nationally. The health rankings consider and weigh social, environmental, factors that tend to directly impact the overall health of state populations. As illustrated in *Figure 45*:

California public health ranking strengths and highlights included:

- Low prevalence of smoking
- Low rate of preventable hospitalizations
- Low infant mortality rate

Challenges to California's health