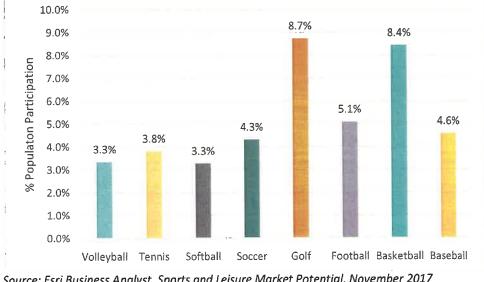

ipation rates of the District's households in outdoor recreation activities, team and individual sports and fitness activities, and leisure activities. This level of local participation generated over \$39.9 million in associated spending in 2017. *Figures 50 and 51* provide insight into the various fees and costs District residents paid to participate in sports, recreation, fitness, and leisure activities.



#### Figure 46: PVRPD Household Participation in Outdoor Activities

Source: Esri Business Analyst, Sports and Leisure Market Potential, November 2017

As illustrated in Figure 46, close to 12 percent of households were estimated to have included members that went fresh water fishing last year; road biking (10.3%) and salt water fishing (10.4%) were also popular outdoor activities.



Figure 47: PVRPD Household Participation in Individual and Team Sports and Fitness Activities

Source: Esri Business Analyst, Sports and Leisure Market Potential, November 2017

As illustrated in *Figure 47*, generally less than 10 percent of households were estimated to have included members that participated in various organized team and individual sports. However, of the sports reviewed, golf (8.7%) had the highest level of participation. Basketball (8.4%) had the second highest level of participation. Football also had about five percent participation. Less than five percent of District households participated in the other sports activities reviewed. Although these household participation figures for organized sports may appear low, it should be noted that in general, households with