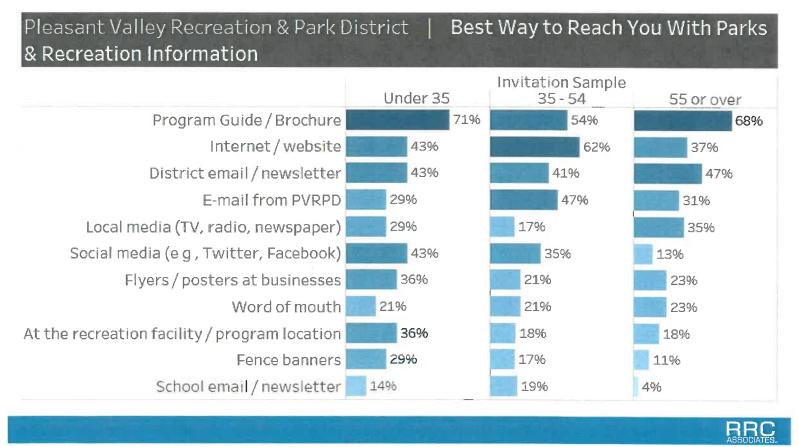

respondents were also quite positive, but were slightly more likely to indicate that PVRPD is "very effective" (32% vs. 27%).



Source: RRC Associates and Greenplay

**BRC** 

# BEST WAY TO RECEIVE INFORMATION

The best ways to reach invitation respondents are program guide / brochure (62%), internet website (46%), and district email / newsletter (44%). Open link respondents also most preferred program guide / brochure, but were notably more likely to prefer email as a method for receiving information (61% each).



# **C** Best Way to Receive Information

Younger respondents prefer social media as a way to receive information, while older respondents are somewhat more likely to prefer local media. Those in the 35-54 age group have a greater preference for email and internet / website.



# BEST WAY TO RECEIVE INFORMATION

Households with kids at home were much more likely to select social media and school email / newsletter as preferred methods of communication than households without children.

#### Pleasant Valley Recreation & Park District Best Way to Reach You With Parks & Recreation Information Invitation Sample Kids at home No kids at home 65% Program Guide / Brochure 62% Internet / website 51% 44% 38% District email / newsletter 50% E-mail from PVRPD 43% 32% Local media (TV, radio, newspaper) 18% 37% Social media (eg, Twitter, Facebook) 30% 23% 25% Flyers / posters at businesses 23% Word of mouth 15% 27%

19%

21%

20%

At the recreation facility / program location

Fence banners

School email / newsletter

RRC

22%

14%

2%



More invitation respondents reported