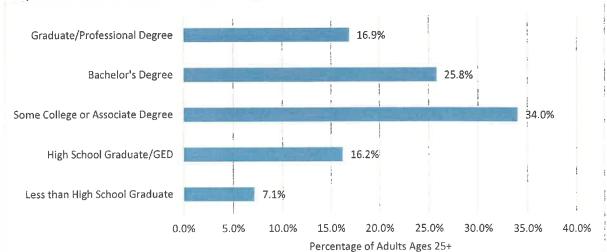

a was 55.2 percent Caucasian, compared to 73 percent in the District. Almost 18 percent of the state's population identified as some other race. The Asian population was also higher in the state, making up 14.4 percent of the population compared to 11 percent in the District.



#### Figure 35: Racial/Ethnic Character Comparison 2017 - Park District, State, and US

Source: Esri Business Analyst

#### **Educational Attainment**

The educational attainment for PVRPD residents over the age of 25 was measured. As illustrated in *Figure 36*, roughly 93 percent of District residents had attained a high school level education or higher. In 2017, close to 17 percent obtained a graduate or professional level degree. The most common educational attainment was some college or an Associate's degree.





Source: Esri Business Analyst

When compared to their peers at the statewide level, the District's population had a higher percentage of the population of adults that obtained a Bachelor's degree and a graduate/professional degree. Furthermore, as illustrated in *Figure 37*, the District's population also had a higher percentage of residents that completed some college or an Associate's degree.





Source: Esri Business Analyst

According to a Census study, education levels had more effect on earnings over a 40-year span in the workforce than any other demographic factor, such as gender, race, and ethnic origin.<sup>1</sup> This link between education and earnings appears clearly illustrated in *Figure 38*. Although data from the District was not accessible through the American Commun