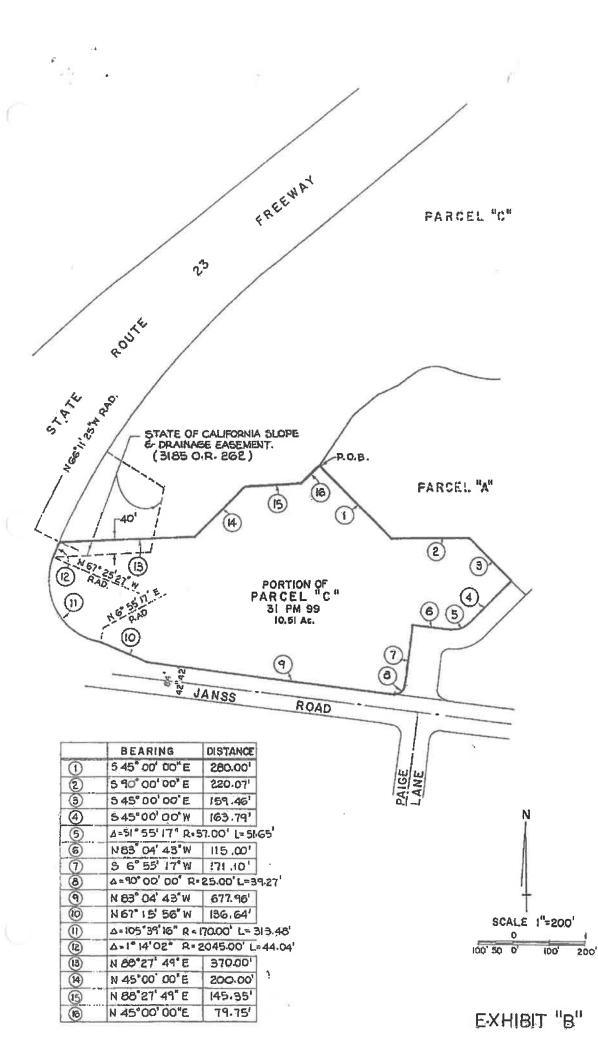

concave southeasterly having a radius of 2045.00 feet to which point of beginning a radial line bears North 67°25'27" West; thence, along said curve
- 12. Northerly and northeasterly through a central angle of 1°14'02" an arc length of 44.04 feet to a line that is parallel with and distant 40.00 feet northerly measured at right angles to the southerly line of the "State of California Slope and Drainage Easement" per Book 3185, Page 262 of official records; thence, along said parallel line and leaving said boundary of Parcel "C"
- 13. North 88°27'49" East 370.00 feet; thence
- 14. North 45°00'00" East 200.00 feet; thence
- 15. North 88°27'49" East 145.35 feet; thence
- 16. North 45°00'00" East 79.75 feet to the point of beginning

The above described parcel contains 10.51 acres.

LL22/33



| 8 <sup>-1</sup> - 10-112-01                               |                                                                                                                 |
|-----------------------------------------------------------|-----------------------------------------------------------------------------------------------------------------|
| LD-425<br>PORTION OF                                      | · · · · · · · · · · · · · · · · · · ·                                                                           |
| PARCEL "C"<br>SE                                          |                                                                                                                 |
| , starija di <b>1 i 1 i 1 i 1 i 1 i 1 i 1 i 1 i 1 i 1</b> | a set and a set a set a set a se