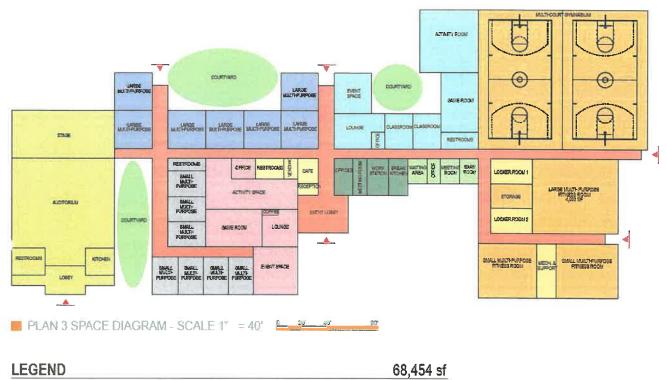

#### 6. NEW ITEMS-DISCUSSION/ACTION

A. <u>Review and Discuss Senior and Community Recreation Center Facility Needs</u> <u>Assessment Draft Study</u>

General Manager Mary Otten reviewed Greenplay's three conceptual plans for additional senior and community recreation facilities based on program and facility demands. Conceptual square footage, space diagrams, and budgets along with preliminary operational budgets for the three plans were presented.

| Plan 1 - 14,616 sf | \$14,736,559 conceptual budget |
|--------------------|--------------------------------|
| Plan 2 – 31,272 sf | \$29,566,328 conceptual budget |
| Plan 3 – 68,454 sf | \$52,499,873 conceptual budget |