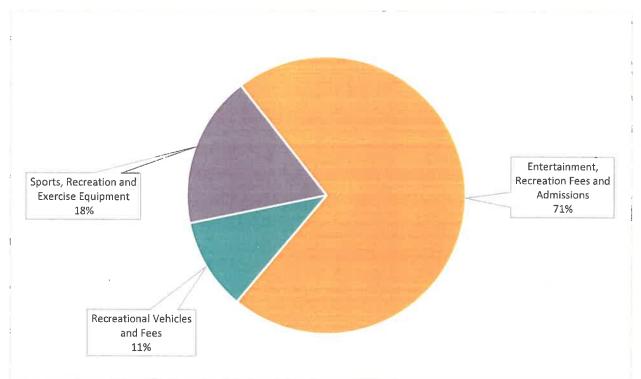

e was popular, with over half of households estimated to have participated in 2017. Both reading a book (33.7%) and visiting the beach (25.5%) received significant rates of participation by members of District households.

#### **Estimated Spending**

The strong participation in various recreation, sports, fitness, and leisure activities of District households was also likely of benefit to the local economy. *Figure 7* illustrates that of the \$39.9 million in total District household spending on recreation, nearly three quarters of this total, or almost \$28.6 million was spent on admissions and other fees associated with participation in entertainment and recreation activities. The estimated spending on entertainment, recreation fees, and admissions is further detailed in *Figure 8*.





Source: Esri Business Analyst, Recreation Expenditures, November 2017



#### Figure 8: Park District Household Spending on Entertainment, Recreation Fees, and Admissions

Source: Esri Business Analyst, Recreation Expenditures, November 2017

Entertainment, recreation fees, and admission includes:

- Membership fees for clubs
- Fees to participant sports, excluding cost of travel
- Admission to movie/theatre/opera/ballet
- Admission to sporting events, excluding cost of travel
- Fees for recreational lessons
- Dating services

**Table 3** provides a detailed breakdown of the average household spending, total spending of all households, and the Spending Potential Index for PVRPD. The Spending Potential Index figures represent the amount the average District household spent for a product o