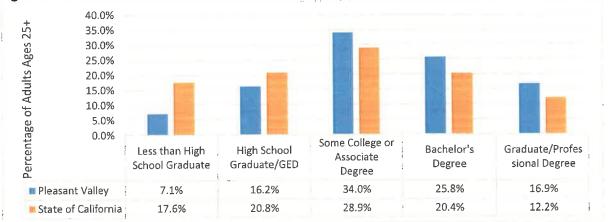

**Educational Attainment**

The educational attainment for PVRPD residents over the age of 25 was measured. As illustrated in *Figure 36*, roughly 93 percent of District residents had attained a high school level education or higher. In 2017, close to 17 percent obtained a graduate or professional level degree. The most common educational attainment was some college or an Associate's degree.





Source: Esri Business Analyst

When compared to their peers at the statewide level, the District's population had a higher percentage of the population of adults that obtained a Bachelor's degree and a graduate/professional degree. Furthermore, as illustrated in *Figure 37*, the District's population also had a higher percentage of residents that completed some college or an Associate's degree.





Source: Esri Business Analyst

According to a Census study, education levels had more effect on earnings over a 40-year span in the workforce than any other demographic factor, such as gender, race, and ethnic origin.<sup>1</sup> This link between education and earnings appears clearly illustrated in *Figure 38*. Although data from the District was not accessible through the American Community Survey, data from the City of Camarillo was used in the following study. As *Figure 38* shows, the Census Bureau's 2015 American Community Survey reported that PVRPD residents (age 25+) with a Bachelor's degree earned more than double that of high school graduates (71% more). Residents with graduate or professional degrees in PVRPD had median earnings that were about \$84,942 compared to those wi