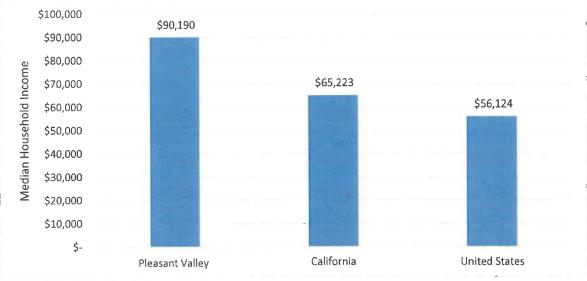

-------|--------|--------|
| Total Housing Units              | 28,869 | 29,638 | 30,498 |
| Number of Households             | 27,305 | 28,444 | 29,307 |
| Average Household Size           | 2.63   | 2.67   | 2.68   |
| Owner Occupied Housing Units     | 66.30% | 65.70% | 65.80% |
| Renter Occupied Housing Units    | 28.90% | 30.20% | 30.30% |
| Vacant Housing Units             | 4.80%  | 4.00%  | 3.90%  |

#### Table 4: Pleasant Valley Recreation and Park District Housing Profile 2010 to 2022

Source: Esri Business Analyst

#### **Household Income**

Data from Esri Business Analyst, illustrated in *Figure 39*, indicates that the 2017 median household income in Pleasant Valley Recreation and Park District was higher than both the median household incomes in California the United States.





Source: Esri Business Analyst

As *Figure 40* illustrates, the median income of District households has been rising, and is predicted to continue to rise through 2022. In 2017, the median household income in the District was \$90,190. By 2022, the median household income of district households is projected to rise over \$10,000 to \$100,368. *Figure 41* illustrates the distribution of household median income by earnings bracket in PVRPD in 2017. About 21 percent of households made between \$100,000 and \$149,999 in 2017.



Figure 40: Pleasant Valley Recreation and Park District Median Household Income 2017 to 2022

Source: U.S. Census Bureau and Esri Business Analyst





Source: Esri Business Analyst

#### **Employment**

According to the U.S. Census Bureau, the majority of working r