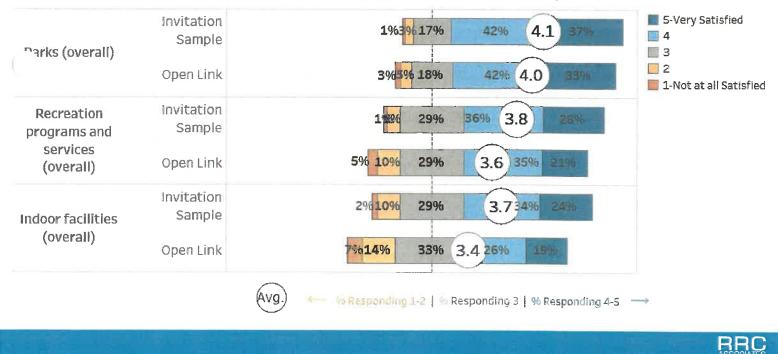

le facilities and services, and 46% own a dog. Open link respondents are slightly less likely to be registered to vote (87% vs. 95%), slightly more likely to have a need for ADA-accessible facilities and services (12% vs. 10%), and slightly more likely to own a dog (47% vs. 45%).





Overall satisfaction ratings were highest for parks, followed by recreation programs or services, and then indoor facilities. Invitation respondents provided higher satisfaction ratings for each item than did open link respondents.

Pleasant Valley Recreation & Park District | Satisfaction with adequacy of PVRPD...

How satisfied have you and your household been with the adequacy of PVRPD parks, programs, and facilities you use (adequacy meaning quality, condition, quantity, and distribution of facilities)?





# SATISFACTION WITH PARKS & RECREATION

Specifically, invitation respondents were most satisfied with outdoor sports facilities (73% rated as satisfied), community / special events (68%), and youth programs (65%). Invitation respondents were least satisfied with the Freedom Gym (39%) and the Senior Center (42%).

|                            | Invitation Sample             |
|----------------------------|-------------------------------|
| Outdoor sports facilities  | 2% % 22% 39% 4.0 34%          |
| Community / special events | 19696 27% 36% 3.9 38%         |
| Youth programs             | 1% 28% 36% 3.9 35% 3.9        |
| Open space / trails        | 3% 5% 27% 31% 3.9 33% 33% 33% |
| Adult programs             | 29 33% 3.7 37% 21% 21% 2      |
| Classrooms                 | 2%11% 33%