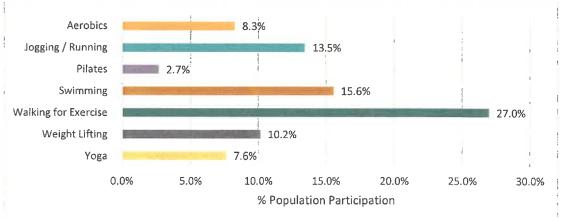

igure 4*, generally, less than 10 percent of households were estimated to have included members that participated in various organized team and individual sports. However, with the sports reviewed, the two sports with the highest participation levels in 2017 were golf (8.7%) and basketball (8.4%). Football also had about five percent participation. Less than five percent of District households participated in the other sports activities reviewed. Although these household participation figures for organized sports may appear low, it should be noted that in general, households with children tend to have higher rates of participation in these types of sports through organized youth and school leagues. Access to these types of activities for youth is often very important for such households.





Source: Esri Business Analyst, Sports and Leisure Market Potential, November 2017

As illustrated in *Figure 5*, Esri estimated that walking for fitness was the fitness activity with the highest participation level among District households. Twenty-seven percent (27%) of households included members that walked for fitness in 2017. Over 1 in 10 households participated in either jogging/running, swimming, and/or weight lifting for fitness in 2017.



#### Figure 6: PVRPD Household Participation in Leisure Activities

Source: Esri Business Analyst, Sports and Leisure Market Potential, November 2017

In addition to offering recreation, fitness, and sports programs and facilities, many local public parks and recreation agencies also provide various art, culture, and leisure activities. As i