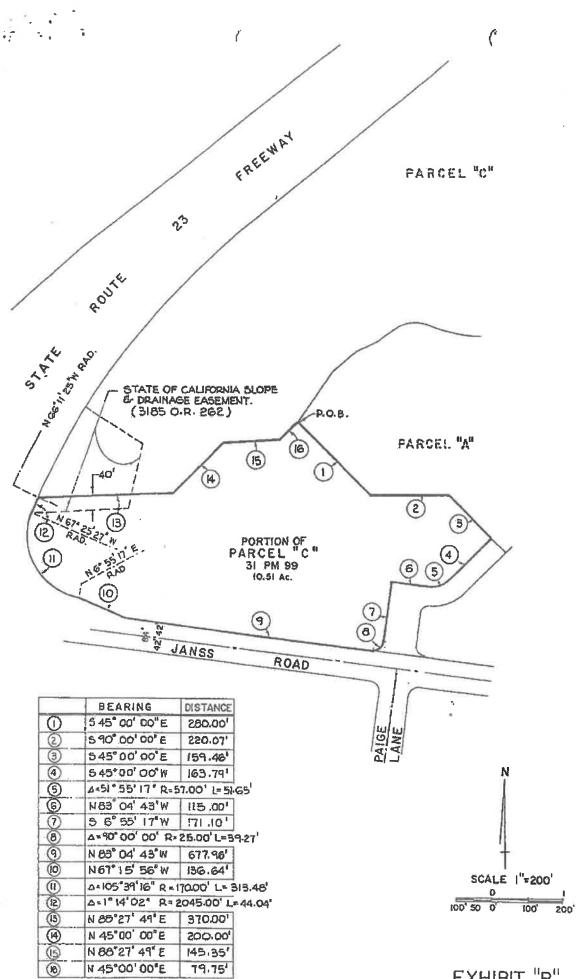

| (* (                                    |



180 Contract 1681-88

EXHIBIT "B"

#### LEGAL DESCRIPTION

That portion of Section 3, Township 1 north, Range 19 west, Rancho El Conejo, in the County of Ventura, State of California, as per map recorded in Book 1, Page 746 of Deeds, in the office of the County Recorder of said County, described as follows:

Beginning at the most westerly corner of Parcel "A" of LD 428 as per map recorded in Book 31, Page 99 of parcel maps in the office of the County Recorder of said County; thence along the boundary of Parcel "C" of said LD 428 the following 12 courses:

South 45°00'00" East 280.00 feet; thence 1.

12

- 2.
- South 90°00'00" East 220.07 feet; thence South 45°00'00" East 159.46 feet; thence 3.
- 4. South 45°00'00" West 163.79 feet to the beginning of a curve concave northerly having a ra