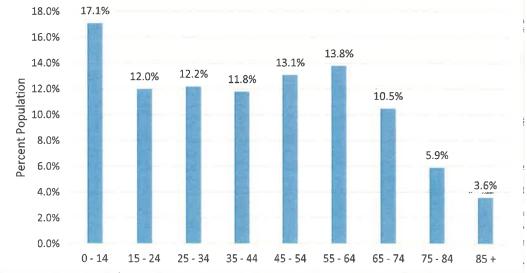

projected population.

Several key age characteristics of the existing and projected Park District population include:

- The median age of residents is increasing. The U.S. Census Bureau reported the median age of PVRPD residents to be 40.9 years in 2010. Esri estimates the median age of the 2017 population to be 42.3 years, and projects the median age to increase to 43.1 years by 2022.
- As illustrated in *Figure 32*, the population of age cohorts 0 to 14, 15 to 24, and 45 to 54 are projected to decrease. Over the same time period, the population of age cohorts 25 to 34, 55 to 64, and 65 to 74, and were all expected to increase.
- The age group expected to see the most significant difference is 65 to 74, a 3.7 percent increase.





Source: U.S. Census Bureau and Esri Business Analyst





Source: Esri Business Analyst

#### **Race/Ethnicity**

Prior to reviewing demographic data pertaining to a population's racial and ethnic character, it is important to note how the U.S. Census classifies and counts individuals who identify as Hispanic. The Census notes that Hispanic origin can be viewed as the heritage, nationality, lineage, or country of birth of the person or the person's parents or ancestors before arrival in the United States. In the U.S. Census, people who identify as Hispanic, Latino, or Spanish may be any race and are included in all of the race categories. All race categories add up to 100 percent of the population, the indication of Hispanic origin is a different view of the population and is not considered a race.

*Figure 34* reflects the approximate racial