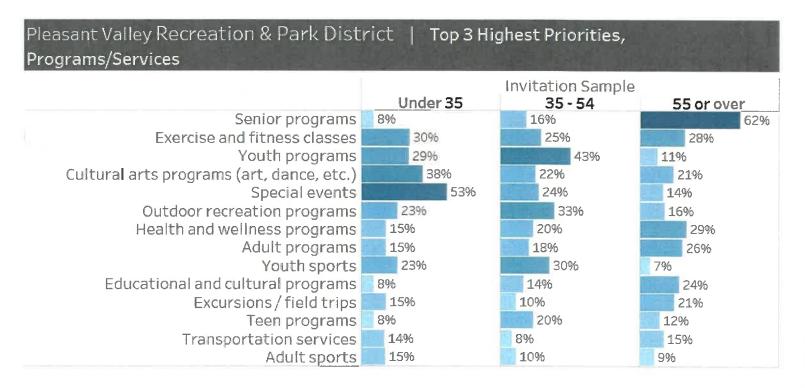

19%       |
| Educational and cultural programs         | 18%               | 14%       |
| Excursions / field trips                  | 17%               | 12%       |
| Teen programs                             | 14%               | 19%       |
| Transportation services                   | 13%               | 10%       |
| Adult sports                              | 10%               | 12%       |

### TOP THREE PROGRAM/SERVICE PRIORITIES

Program and service priorities of invitation respondents differed by age. Not surprisingly, older residents were more likely to prioritize senior and health and wellness programs. Respondents under 35 were more likely to prioritize special events and cultural arts programs, and respondents 35-54 were more likely to prioritize youth and teen programs.



# **IDDENTIFIES TOP THREE PROGRAM/SERVICE PRIORITIES**

Invitation respondents with kids at home were far more likely to prioritize youth programs, cultural arts programs, special events, and teen programs. Meanwhile, respondents without kids at home were more likely to prioritize senior programs, exercise and fitness classes, health and wellness programs, and adult programs.



# **COMMUNICATION EFFECTIVENESS**

Invitation respondents indicated that PVRPD is generally effective at reaching them with information on parks and recreation facilities, services, and programs (63% rated as effective). Open link respondents were also quite positive, but were slightly more likely to indicate that PVRPD is "very effective" (32% vs. 27%).



Source: RRC Associates and Greenplay

**BRC** 

# BEST W