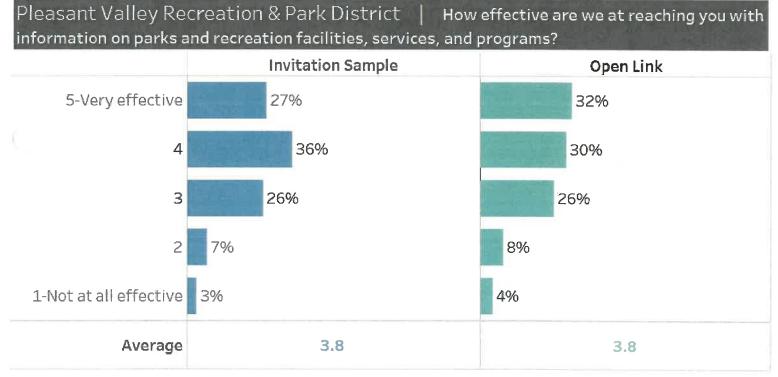

were more likely to prioritize youth and teen programs.



# **IDDENTIFIES TOP THREE PROGRAM/SERVICE PRIORITIES**

Invitation respondents with kids at home were far more likely to prioritize youth programs, cultural arts programs, special events, and teen programs. Meanwhile, respondents without kids at home were more likely to prioritize senior programs, exercise and fitness classes, health and wellness programs, and adult programs.



# **COMMUNICATION EFFECTIVENESS**

Invitation respondents indicated that PVRPD is generally effective at reaching them with information on parks and recreation facilities, services, and programs (63% rated as effective). Open link respondents were also quite positive, but were slightly more likely to indicate that PVRPD is "very effective" (32% vs. 27%).



Source: RRC Associates and Greenplay

**BRC** 

# BEST WAY TO RECEIVE INFORMATION

The best ways to reach invitation respondents are program guide / brochure (62%), internet website (46%), and district email / newsletter (44%). Open link respondents also most preferred program guide / brochure, but were notably more likely to prefer email as a method for receiving information (61% each).



# **C** Best Way to Receive Information

Younger respondents prefer social media as a way to receive information, while older respondents are somewhat more likely to prefer local media. Those in the 35-54 age group have a greater preference for email and internet / website.



# BEST WAY TO RECEIVE INFORMATION

Households with kids at home were much more likely to select social media and school email