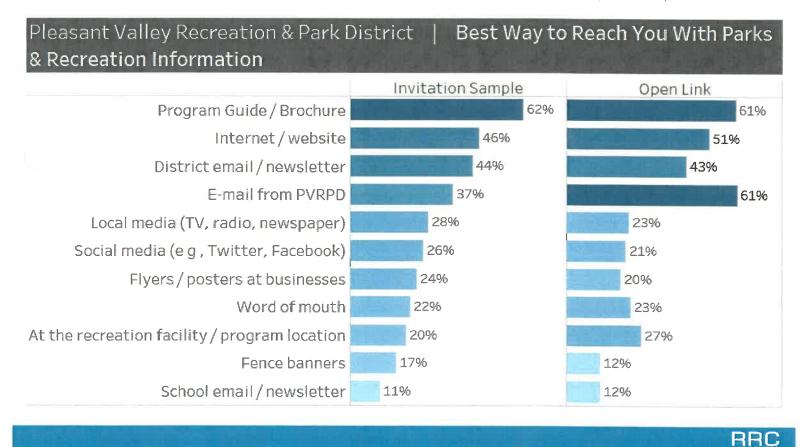

h and wellness programs, and adult programs.



# **COMMUNICATION EFFECTIVENESS**

Invitation respondents indicated that PVRPD is generally effective at reaching them with information on parks and recreation facilities, services, and programs (63% rated as effective). Open link respondents were also quite positive, but were slightly more likely to indicate that PVRPD is "very effective" (32% vs. 27%).



Source: RRC Associates and Greenplay

**BRC** 

# BEST WAY TO RECEIVE INFORMATION

The best ways to reach invitation respondents are program guide / brochure (62%), internet website (46%), and district email / newsletter (44%). Open link respondents also most preferred program guide / brochure, but were notably more likely to prefer email as a method for receiving information (61% each).



# **C** Best Way to Receive Information

Younger respondents prefer social media as a way to receive information, while older respondents are somewhat more likely to prefer local media. Those in the 35-54 age group have a greater preference for email and internet / website.



# BEST WAY TO RECEIVE INFORMATION

Households with kids at home were much more likely to select social media and school email / newsletter as preferred methods of communication than households without children.

#### Pleasant Valley Recreation & Park District Best Way to Reach You With Parks & Recreation Information Invitation Sample Kids at home No kids at home 65% Program Guide / Brochure 62% Internet / website 51% 44% 38% District email / newsletter 50% E-mail from PVRPD 43% 32% Local media (TV, radio, newspaper