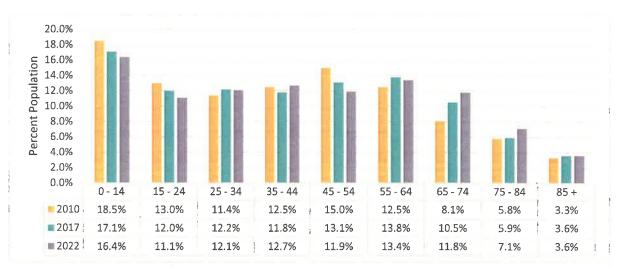

the 2010 population, 2017 estimated population, and 2022 projected population.

Several key age characteristics of the existing and projected Park District population include:

- The median age of residents is increasing. The U.S. Census Bureau reported the median age of PVRPD residents to be 40.9 years in 2010. Esri estimates the median age of the 2017 population to be 42.3 years, and projects the median age to increase to 43.1 years by 2022.
- As illustrated in *Figure 32*, the population of age cohorts 0 to 14, 15 to 24, and 45 to 54 are projected to decrease. Over the same time period, the population of age cohorts 25 to 34, 55 to 64, and 65 to 74, and were all expected to increase.
- The age group expected to see the most significant difference is 65 to 74, a 3.7 percent increase.





Source: U.S. Census Bureau and Esri Business Analyst





Source: Esri Business Analyst

#### **Race/Ethnicity**

Prior to reviewing demographic data pertaining to a population's racial and ethnic character, it is important to note how the U.S. Census classifies and counts individuals who identify as Hispanic. The Census notes that Hispanic origin can be viewed as the heritage, nationality, lineage, or country of birth of the person or the person's parents or ancestors before arrival in the United States. In the U.S. Census, people who identify as Hispanic, Latino, or Spanish may be any race and are included in all of the race categories. All race categories add up to 100 percent of the population, the indication of Hispanic origin is a different view of the population and is not conside