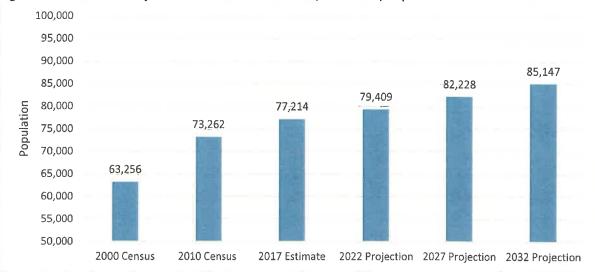

States, are also roughly evenly divided between the sexes.

# Pleasant Valley Recreation and Park District Population and Demographic Trends

#### **Population Projections**

Although future population growth cannot be predicted with certainty, it is helpful to make growth projections for planning purposes. *Figure 31* contains actual population figures based on the 2000 and 2010 U.S. Census for the Pleasant Valley Recreation and Park District, as well as the 2017 estimated population and 2022 projected population. Based on current Esri estimates and projections, an annual growth rate of 0.71 percent from 2017 to 2022 is projected. This growth rate was used to estimate the population until 2032. At this growth rate, PVRPD should expect an increase of over 10,000 people from 2010 to 2032.





Source: U.S. Census Bureau, and Esri Business Analyst

#### **Population Age Distribution**

The existing and projected population of different age groups, or cohorts, within PVRPD is illustrated in the following series of figures. *Figure 32* illustrates the 2017 population by age cohort, and *Figure 33* provides this breakdown for the 2010 population, 2017 estimated population, and 2022 projected population.

Several key age characteristics of the existing and projected Park District population include:

- The median age of residents is increasing. The U.S. Census Bureau reported the median age of PVRPD residents to be 40.9 years in 2010. Esri estimates the median age of the 2017 population to be 42.3 years, and projects the median age to increase to 43.1 years by 2022.
- As illustra