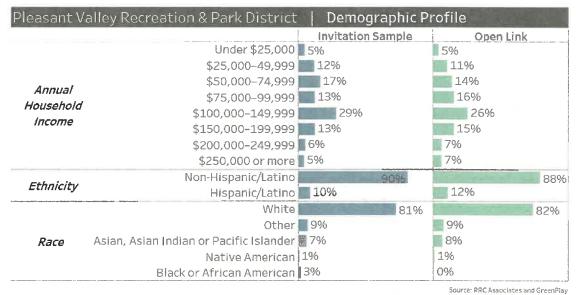

ehold | Single, children no longer at home | 7%                | 8%        |  |
| Status    | Couple, no children                | 11%               | 13%       |  |
|           | Couple with children at home       | 37%               | 35%       |  |
|           | Couple, children no longer at home | 24%               | 27%       |  |

## Figure 9: PVRPD Survey Respondents Demographic Profile

Source: RRC Associates and GreenPlay

The invitation and open samples have relatively similar income profiles, with roughly half of households earning under \$100,000 and half over \$100,000 annually. Nine percent of invitation respondents identify as an "other" race, and seven percent are Asian, Asian Indian, or Pacific Islander; ten percent identify themselves as being of Hispanic/Latino origin.



# Figure 10: PVRPD Survey Respondents Demographics

# **Residential Profile**

Both samples average about 21 years of residency in the area. Distributions of location in the district and household tenure are very similar among the invitation and open link samples.

| Pleasant Val           | ley Recreation & Park District      | Residential Pro   | file      |
|------------------------|-------------------------------------|-------------------|-----------|
|                        |                                     | Invitation Sample | Open Link |
|                        | North of 101 & East of Arneill Road | 49%               | 45%       |
| Where do you           | North of 101 & West of Arneill Road | 32%               | 33%       |
| live?                  | South of 101