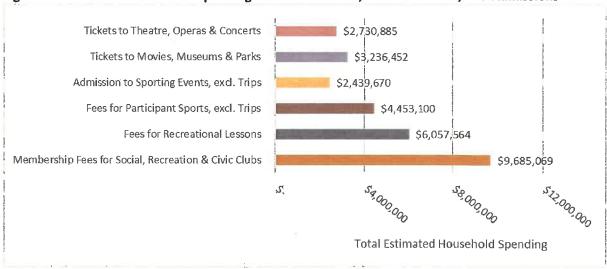

d in 2017. Both reading a book (33.7%) and visiting the beach (25.5%) received significant rates of participation by members of District households.

#### **Estimated Spending**

The strong participation in various recreation, sports, fitness, and leisure activities of District households was also likely of benefit to the local economy. *Figure 7* illustrates that of the \$39.9 million in total District household spending on recreation, nearly three quarters of this total, or almost \$28.6 million was spent on admissions and other fees associated with participation in entertainment and recreation activities. The estimated spending on entertainment, recreation fees, and admissions is further detailed in *Figure 8*.





Source: Esri Business Analyst, Recreation Expenditures, November 2017



#### Figure 8: Park District Household Spending on Entertainment, Recreation Fees, and Admissions

Source: Esri Business Analyst, Recreation Expenditures, November 2017

Entertainment, recreation fees, and admission includes:

- Membership fees for clubs
- Fees to participant sports, excluding cost of travel
- Admission to movie/theatre/opera/ballet
- Admission to sporting events, excluding cost of travel
- Fees for recreational lessons
- Dating services

**Table 3** provides a detailed breakdown of the average household spending, total spending of all households, and the Spending Potential Index for PVRPD. The Spending Potential Index figures represent the amount the average District household spent for a product or service relative to a national index average of 100 in 2017.

"The Spen