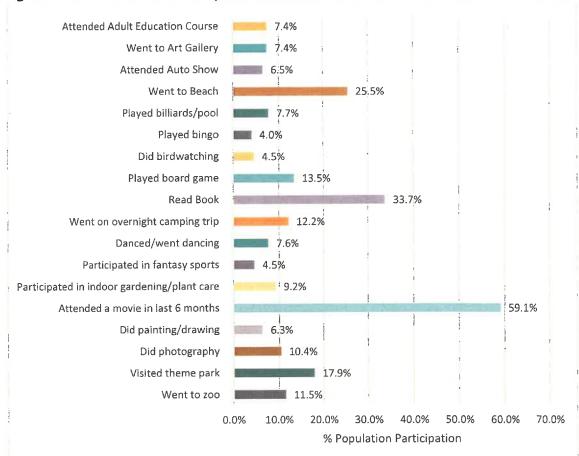

household participation figures for organized sports may appear low, it should be noted that in general, households with children tend to have higher rates of participation in these types of sports through organized youth and school leagues. Access to these types of activities for youth is often very important for such households.





As illustrated in *Figure 48*, Esri estimated that walking for fitness was the most fitness activity with the highest level of participation among PVRPD and households. Twenty-seven percent (27%) of households included members that walked for fitness in 2017. Over 1 in 10 households participated in either jogging/running, swimming, and/or weight lifting for fitness in 2017.

Source: Esri Business Analyst, Sports and Leisure Market Potential, November 2017



#### Figure 49: PVRPD Household Participation in Leisure Activities

Source: Esri Business Analyst, Sports and Leisure Market Potential, November 2017

In addition to offering recreation, fitness, and sports programs and facilities, many local public parks and recreation agencies also provide various art, culture, and leisure activities. As illustrated in *Figure 49*, attending a movie was popular, with over half of households estimated to have participated in 2017. Both reading a book (33.7%) and visiting the beach (25.5%) received significant rates of participation by members of PVRPD households.

# **Estimated Spending**

The strong participation in various recreation, sports, fitness, and leisure activities of PVRPD households was also likely of benefit to the local economy. *Figure