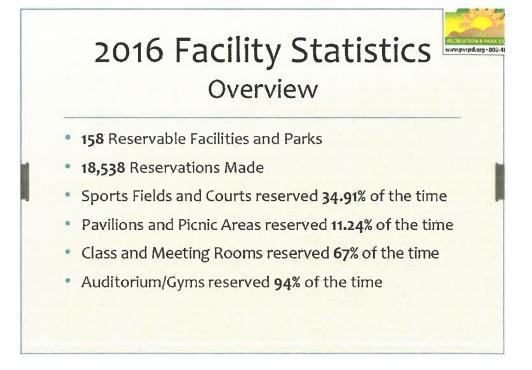

#### 6. NEW ITEMS-DISCUSSION/ACTION

A. <u>Review and Discuss Senior and Community Recreation Center Facility Needs</u> <u>Assessment Draft Study</u>

General Manager Mary Otten reviewed Greenplay's three conceptual plans for additional senior and community recreation facilities based on program and facility demands. Conceptual square footage, space diagrams, and budgets along with preliminary operational budgets for the three plans were presented.

| Plan 1 - 14,616 sf | \$14,736,559 conceptual budget |
|--------------------|--------------------------------|
| Plan 2 – 31,272 sf | \$29,566,328 conceptual budget |
| Plan 3 – 68,454 sf | \$52,499,873 conceptual budget |

Discussion included: potential loss of Freedom gymnasium which is currently on the Oxnard High School District surplus list, District's current aging facilities, need for comparable case studies and funding mechanisms, consideration of rapid growth of community, opportunities in plan 2 to be able to add on as the city grows, the importance of the community's communication with the City on what people need, difficulty in asking taxpayers for more money, need for City to have a similar meeting with their recommendations, and the Liaison Committee's role in working with each entity.