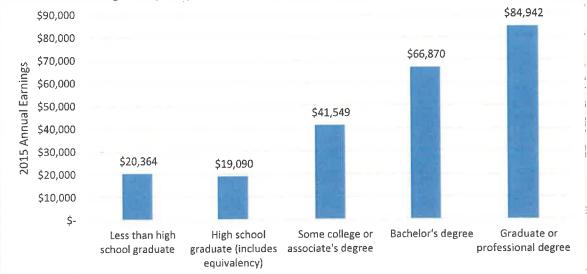

rnings appears clearly illustrated in *Figure 38*. Although data from the District was not accessible through the American Community Survey, data from the City of Camarillo was used in the following study. As *Figure 38* shows, the Census Bureau's 2015 American Community Survey reported that PVRPD residents (age 25+) with a Bachelor's degree earned more than double that of high school graduates (71% more). Residents with graduate or professional degrees in PVRPD had median earnings that were about \$84,942 compared to those without a high school degree earning \$20,364.

<sup>1</sup> Tiffany Julian and Robert Kominski, "Education and Synthetic Work-Life Earnings Estimates" American Community Survey Reports, US Census Bureau, http://www.Census.gov/prod/2011pubs/acs-14.pdf, September 2011.



# Figure 38: Educational Attainment and Median Earnings of Pleasant Valley Recreation and Park District Residents Age 25+ (2016)

Source: U.S. Census Bureau 2016 American Community Survey

# **Household Information**

As reflected in *Table 4*, the total number of housing units and households in PVRPD has been increasing, and is projected to continue to increase slowly through 2022 at an annual rate of 0.60 percent. The majority of homes in the District were owner occupied, and are projected to continue to be owner occupied. The average household size is projected to increase slightly to 2.68. The percentage of owner occupied housing units is estimated to decrease by about two percent between 2010 and 2022. Likewise, renter occupied units and vacant housing units are anticipated to incre