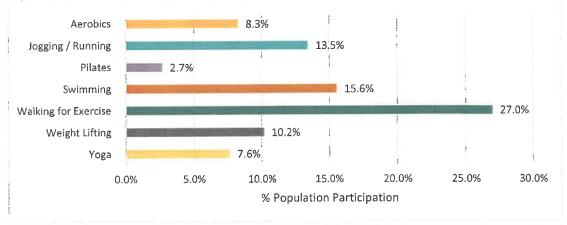

erally less than 10 percent of households were estimated to have included members that participated in various organized team and individual sports. However, of the sports reviewed, golf (8.7%) had the highest level of participation. Basketball (8.4%) had the second highest level of participation. Football also had about five percent participation. Less than five percent of District households participated in the other sports activities reviewed. Although these household participation figures for organized sports may appear low, it should be noted that in general, households with children tend to have higher rates of participation in these types of sports through organized youth and school leagues. Access to these types of activities for youth is often very important for such households.





As illustrated in *Figure 48*, Esri estimated that walking for fitness was the most fitness activity with the highest level of participation among PVRPD and households. Twenty-seven percent (27%) of households included members that walked for fitness in 2017. Over 1 in 10 households participated in either jogging/running, swimming, and/or weight lifting for fitness in 2017.

Source: Esri Business Analyst, Sports and Leisure Market Potential, November 2017



#### Figure 49: PVRPD Household Participation in Leisure Activities

Source: Esri Business Analyst, Sports and Leisure Market Potential, November 2017

In addition to offering recreation, fitness, and sports programs and facilities, many local public parks and recreation agencies also provide various art, culture, and leisure activ