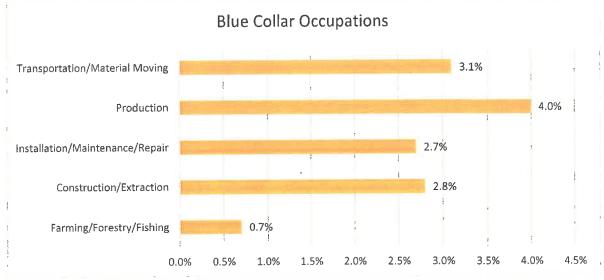

g also employed a significant segment of residents at almost 10 percent.



Figure 42: Employment by Industry in Pleasant Valley Recreation and Park District (2017)

Source: Esri Business Analyst

Senior and Community Center Feasibility Study

As illustrated in *Figure 43* below, the majority (73%) of working residents were employed in white collar occupations. Service and blue-collar occupations also employed a significant percentage of the District's working population at 14 and 13 percent, respectively. Within white collar occupations, professional occupations made about 29 percent of occupations in 2017. The most popular blue-collar job was production, which made up 4 percent of occupations.



Figure 43: Employment by Occupation in Pleasant Valley Recreation and Park District (2017)



Source: Esri Business Analyst

#### **Health Ranking**

Robert Wood Johnson Foundation's "County Health Rankings and Roadmaps" provide annual insight on the general health of national, state, and county populations. According to the Foundation, its modeling of population health "emphasizes many factors that, if improved can help make communities healthier places to live, learn, work, and play." The 2016 rankings model shown in *Figure 44* highlights the topic areas reviewed by the Foundation.

The health ranking for Ventura County, which contains the PVRPD, gauged the public health of the population based on "how long people live and how healthy people feel while alive," coupled with ranking factors including healthy behaviors, clinical care, social and economic, and physical environment