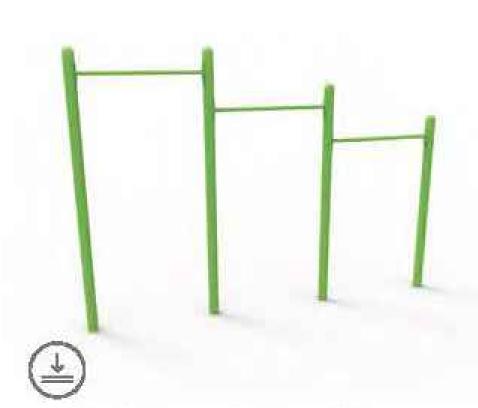

Lat Pull-Down (Accessible) I UP180 Use Zone: 10'1" L x 14'2" W

Parallel Bars I UP263 Use Zone: 16' L x 8'8" W Available as in-ground mount only.