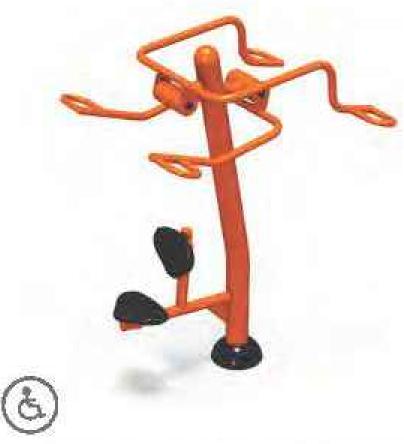

Lat Pull-Down (Accessible) I UP180 Use Zone: 10'1" L x 14'2" W

Parallel Bars I UP263 Use Zone: 16' L x 8'8" W Available as in-ground mount only.