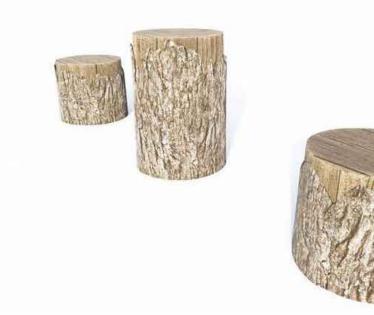

### NatureRocks Ground Play

8' Fallen Tree Balance Beam | 8FT

6' Log Tunne | 6LT 4' Log Tunnel | 4LT

4' Log Bench | 4LB 6' Log Bench | 6LB

Tree Slices | 5TSL (includes 2 sm and 3 lg steps)

4' Half Log Beam | 4HL 6' Half Log Beam | 6HL