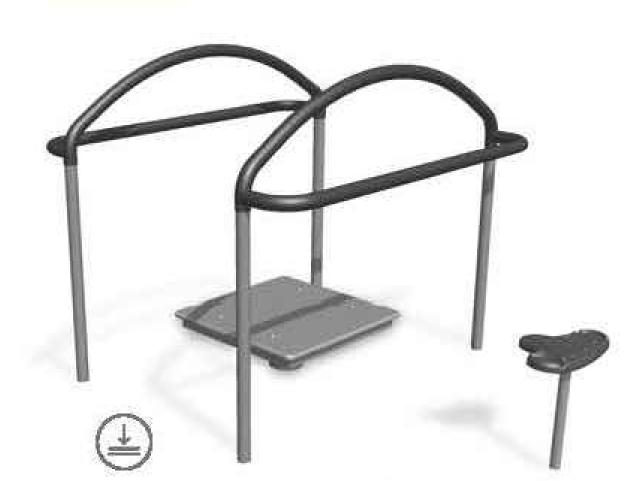

# FLEXIBILITY TRAINING

Assisted Functional Trainer I UP351 Use Zone: 15'3" L x 10'11" W Available as in-ground mount only.

Knee Lift I UP257 Use Zone; 12:7" L x 7:7" W Available as in-ground mount only.