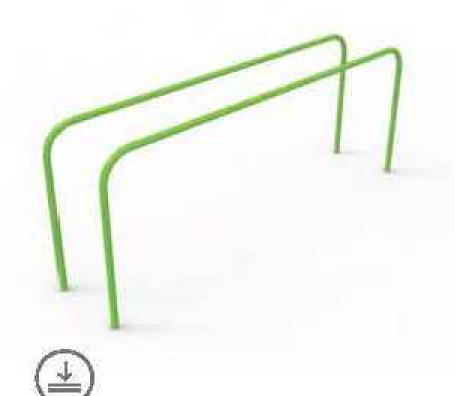

Lat Pull-Down (Accessible) I UP180 Use Zone: 10'1" L x 14'2" W

Parallel Bars I UP263 Use Zone: 16' L x 8'8" W Available as in-ground mount only.