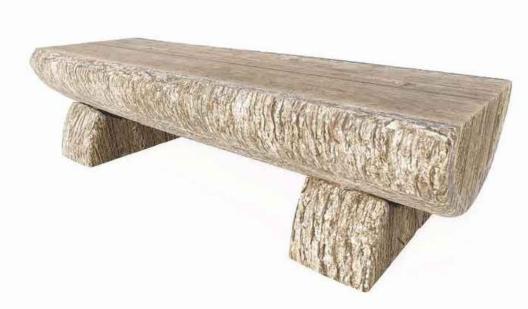

### NatureRocks Ground Play

8' Fallen Tree Balance Beam | 8FT

6' Log Tunne | 6LT 4' Log Tunnel | 4LT

4' Log Bench | 4LB 6' Log Bench | 6LB

Tree Slices | 5TSL (includes 2 sm and 3 lg steps)

4' Half Log Beam | 4HL 6' Half Log Beam | 6HL