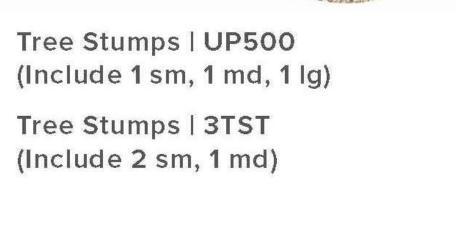

x 8'8" W Available as in-ground mount only.

# FLEXIBILITY TRAINING



Assisted Functional Trainer I UP351 Use Zone: 15'3" L x 10'11" W Available as in-ground mount only.



Knee Lift I UP257 Use Zone; 12:7" L x 7:7" W Available as in-ground mount only.



PlayCore's best practice guidebook, Outdoor Fitness Parks: Best Practices for Promoting Community Health by Increasing Physical Activity. is helpful for creating a fitness space that promotes healthy solutions in your community.

Request your FREE copy at ActionFitOutdoors.com/contactus

### NatureRocks Ground Play



8' Fallen Tree Balance Beam | 8FT



6' Log Tunne | 6LT 4' Log Tunnel | 4LT



4' Log Bench | 4LB 6' Log Bench | 6LB



Tree Slices | 5TSL (includes 2 sm and 3 lg steps)





4' Half Log Beam | 4HL 6' Half Log Beam | 6HL





**NEW!** 

Acorn Stepper | UP515 Set of 3 Acorns | UP516

**NEW!** 

Pine Cone Stepper | UP511 Set of 3 Cones | UP512