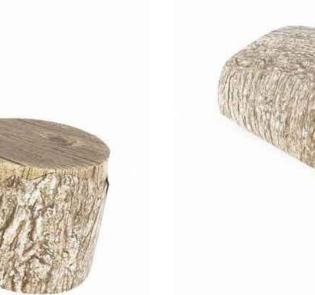

### NatureRocks Ground Play

8' Fallen Tree Balance Beam | 8FT

6' Log Tunne | 6LT 4' Log Tunnel | 4LT

4' Log Bench | 4LB 6' Log Bench | 6LB

Tree Slices | 5TSL (includes 2 sm and 3 lg steps)

4' Half Log Beam | 4HL 6' Half Log Beam | 6HL