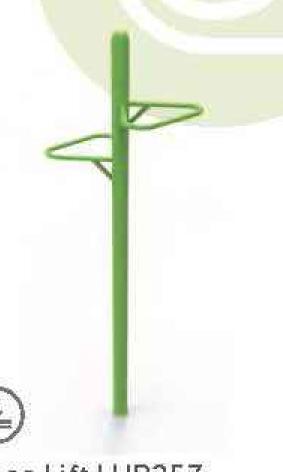

# FLEXIBILITY TRAINING

Assisted Functional Trainer I UP351 Use Zone: 15'3" L x 10'11" W Available as in-ground mount only.

Knee Lift I UP257 Use Zone; 12:7" L x 7:7" W Available as in-ground mount only.