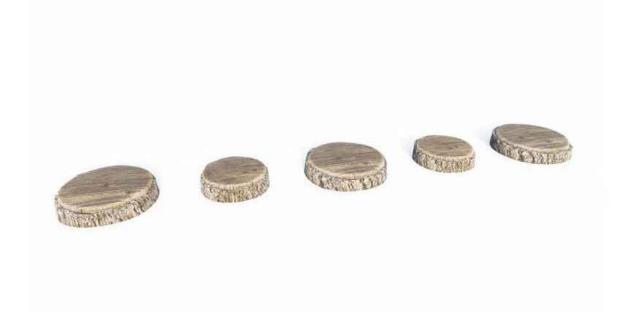

### NatureRocks Ground Play

8' Fallen Tree Balance Beam | 8FT

6' Log Tunne | 6LT 4' Log Tunnel | 4LT

4' Log Bench | 4LB 6' Log Bench | 6LB

Tree Slices | 5TSL (includes 2 sm and 3 lg steps)

4' Half Log Beam | 4HL 6' Half Log Beam | 6HL