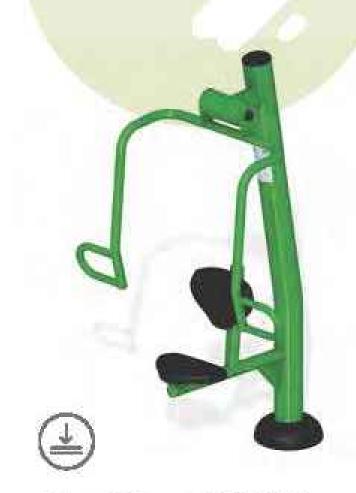

# FLEXIBILITY TRAINING

Assisted Functional Trainer I UP351 Use Zone: 15'3" L x 10'11" W Available as in-ground mount only.

Knee Lift I UP257 Use Zone; 12:7" L x 7:7" W Available as in-ground mount only.