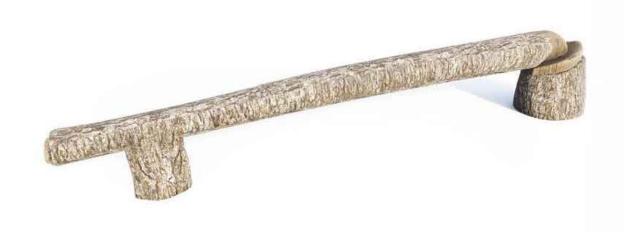

### NatureRocks Ground Play

8' Fallen Tree Balance Beam | 8FT

6' Log Tunne | 6LT 4' Log Tunnel | 4LT

4' Log Bench | 4LB 6' Log Bench | 6LB

Tree Slices | 5TSL (includes 2 sm and 3 lg steps)

4' Half Log Beam | 4HL 6' Half Log Beam | 6HL