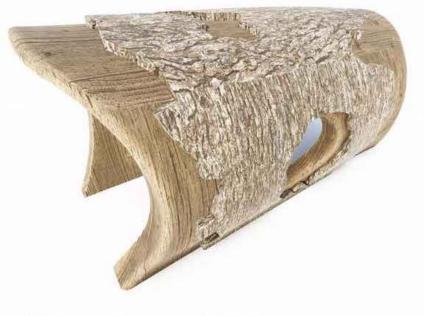

### NatureRocks Ground Play

8' Fallen Tree Balance Beam | 8FT

6' Log Tunne | 6LT 4' Log Tunnel | 4LT

4' Log Bench | 4LB 6' Log Bench | 6LB

Tree Slices | 5TSL (includes 2 sm and 3 lg steps)

4' Half Log Beam | 4HL 6' Half Log Beam | 6HL