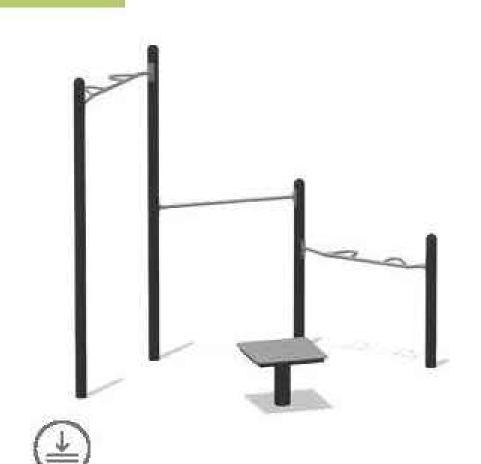

### ActionFit for Ages 13+

Multi-Gym I UP189 Use Zone: 19'1" L x 23'9" W Available as in-ground mount only.

Chest Press I UP166 Use Zone; 9'7" L x 10'7" W

Leg Press I UP170 Use Zone: 9'0" L x 10'11" W

Joint Use Pull-Up I UP261 Use Zone: 16'10" L x 9'0" W Available as in-ground mount only.