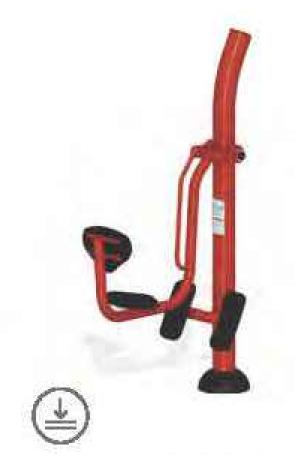

# FLEXIBILITY TRAINING

Assisted Functional Trainer I UP351 Use Zone: 15'3" L x 10'11" W Available as in-ground mount only.

Knee Lift I UP257 Use Zone; 12:7" L x 7:7" W Available as in-ground mount only.