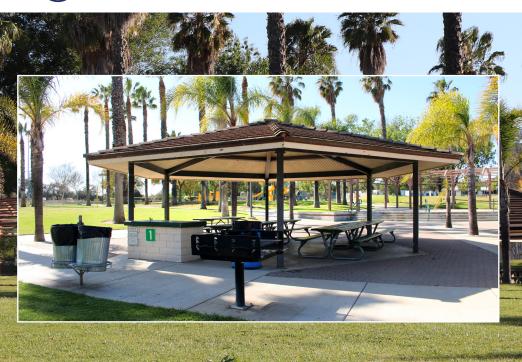

## **Bob Kildee Park**

Area 1- Large
1030 Temple Ave., Camarillo, CA 93010

**200 Person Capacity** 

Alcohol

\*Additional Insurance Required

Inflatable Bouncer

\* Permitted Only With District Approval

**No Amplified Music** 

Restrooms

**Electricity** 

(Available upon request)

BBO

Water

\$64 Hourly **Rental Rate** 

\* Out of District rate, add 25%