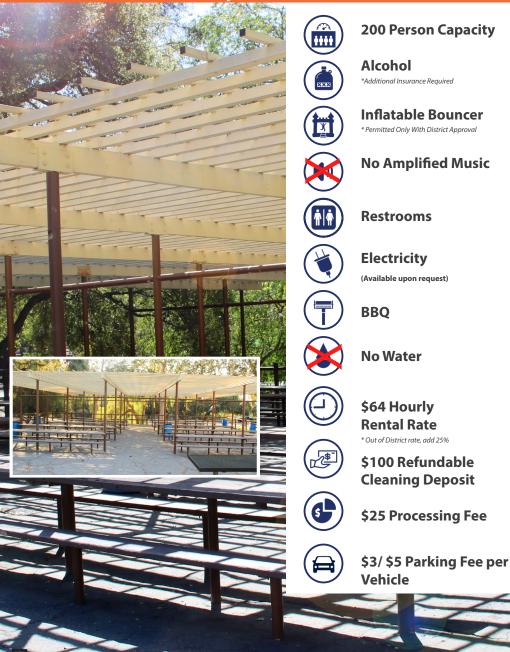

## **Bob Kildee Park**

Area 1- Large
1030 Temple Ave., Camarillo, CA 93010

**200 Person Capacity** 

Alcohol

\*Additional Insurance Required

Inflatable Bouncer

\* Permitted Only With District Approval

**No Amplified Music** 

Restrooms

**Electricity** 

(Available upon request)

BBO

Water

\$64 Hourly **Rental Rate** 

\* Out of District rate, add 25%