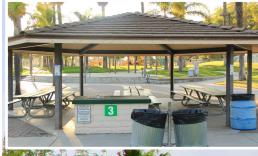

### **Nancy Bush Park**

**Area 1- Medium** 

1150 Bradford Ave., Camarillo, CA 93010

#### **Facility Information**

**60 Person Capacity** 

No Alcohol

Inflatable Bouncer
\*Permitted Only With District Approval

**No Amplified Music** 

Restrooms

**No Electricity** 

BBQ

No Water

\$22 Hourly
Rental Rate
\*Out of District rate, add 25%

\$50 Refundable Cleaning Deposit