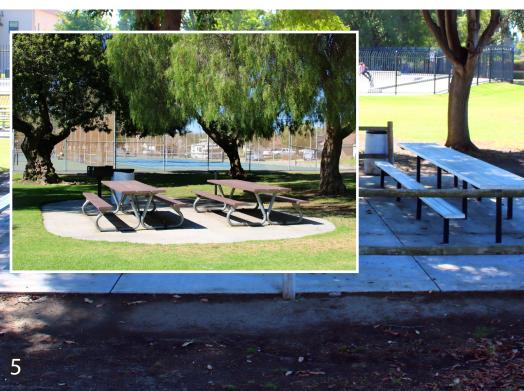

### **Mission Oaks Park**

**Area 1- Medium** 

5501 Mission Oaks Blvd., Camarillo, CA 93012

#### **Facility Information**

**60 Person Capacity** 

Alcohol
\*Additional Insurance Required

Inflatable Bouncer
\* Permitted Only With District Approval

**No Amplified Music** 

Restrooms

**No Electricity** 

**BBQ** 

Water

\$22 Hourly
Rental Rate
\*Out of District rate, add 25%

\$50 Refundable Cleaning Deposit