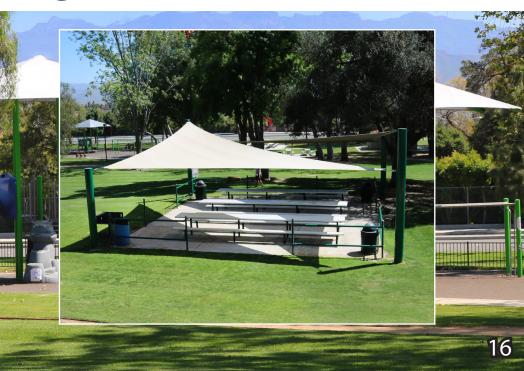

## **Nancy Bush Park**

**Area 3 - Small** 

1150 Bradford Ave., Camarillo, CA 93010

**Facility Information** 

**20 Person Capacity** 

**No Alcohol** 

**Inflatable Bouncer** 

\* Permitted Only With District Approval

**No Amplified Music** 

Restrooms

**No Electricity** 

**BBQ** 

**No Water** 

\$11 Hourly Rental Rate

\* Out of District rate, add 25%

\$50 Refundable Cleaning Deposit