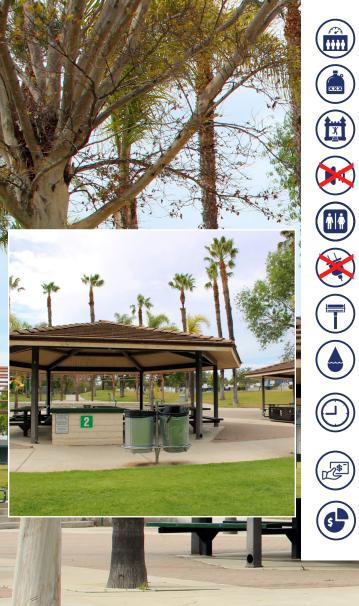

## **Bob Kildee Park**

Area 1- Large
1030 Temple Ave., Camarillo, CA 93010

**200 Person Capacity** 

Alcohol

\*Additional Insurance Required

Inflatable Bouncer

\* Permitted Only With District Approval

**No Amplified Music** 

Restrooms

**Electricity** 

(Available upon request)

BBO

Water

\$64 Hourly **Rental Rate** 

\* Out of District rate, add 25%