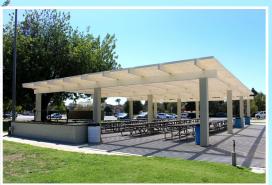

## Camarillo Grove Area 1 - Extra Large

6968 E. Camarillo Springs Rd., Camarillo, CA 93012

#### **Facility Information**

#### **300 Person Capacity**

#### Inflatable Bouncer

\* Permitted Only With District Approval

**No Amplified Music** 

Restrooms

**Electricity** 

(Available upon request)

**BBQ** 

Water

\$96 Hourly Rental Rate

\* Out of District rate, add 25%

\$200 Refundable Cleaning Deposit

\$25 Processing Fee

\$3/ \$5 Parking Fee per Vehicle