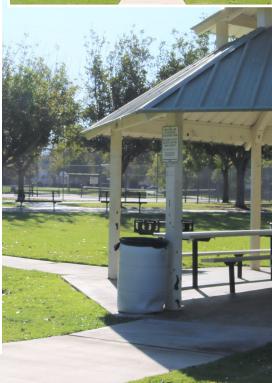

### **Pitts Ranch Park**

Area 2 - Small

1400 Flynn Rd., Camarillo, CA 93012

#### **Facility Information**

**40 Person Capacity** 

\*Additional Insurance Required

Inflatable Bouncer

\* Permitted Only With District Approval

**No Amplified Music** 

Restrooms

**No Electricity** 

BBQ

**No Water** 

\$11 Hourly Rental Rate

\* Out of District rate, add 25%

\$50 Refundable **Cleaning Deposit** 