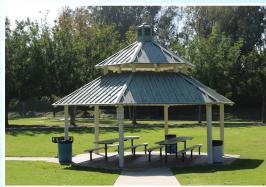

### **Pitts Ranch Park**

Area 1 - Medium

1400 Flynn Rd., Camarillo, CA 93012

#### **Facility Information**

**60 Person Capacity** 

Alcohol

\*Additional Insurance Required

Inflatable Bouncer

\* Permitted Only With District Approval

**No Amplified Music** 

Restrooms

**No Electricity** 

BBQ

No Water

\$22 Hourly Rental Rate

\* Out of District rate, add 25%

\$50 Refundable Cleaning Deposit