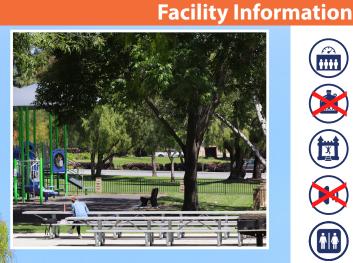

### **Pitts Ranch Park**

Area 1 - Medium

1400 Flynn Rd., Camarillo, CA 93012

#### **Facility Information**

**60 Person Capacity** 

Alcohol

\*Additional Insurance Required

Inflatable Bouncer

\* Permitted Only With District Approval

**No Amplified Music** 

Restrooms

**No Electricity** 

BBQ

No Water

\$22 Hourly Rental Rate

\* Out of District rate, add 25%

\$50 Refundable Cleaning Deposit