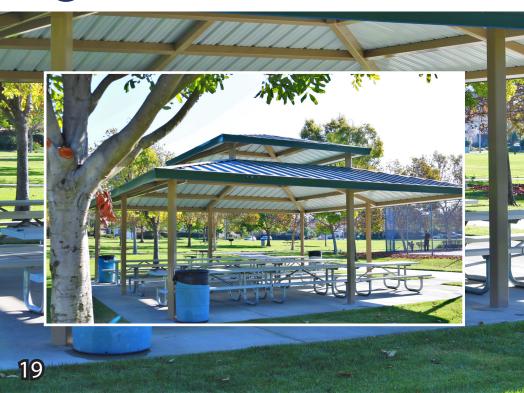

### **Pitts Ranch Park**

Area 1 - Medium

1400 Flynn Rd., Camarillo, CA 93012

#### **Facility Information**

**60 Person Capacity** 

Alcohol

\*Additional Insurance Required

Inflatable Bouncer

\* Permitted Only With District Approval

**No Amplified Music** 

Restrooms

**No Electricity** 

BBQ

No Water

\$22 Hourly Rental Rate

\* Out of District rate, add 25%

\$50 Refundable Cleaning Deposit